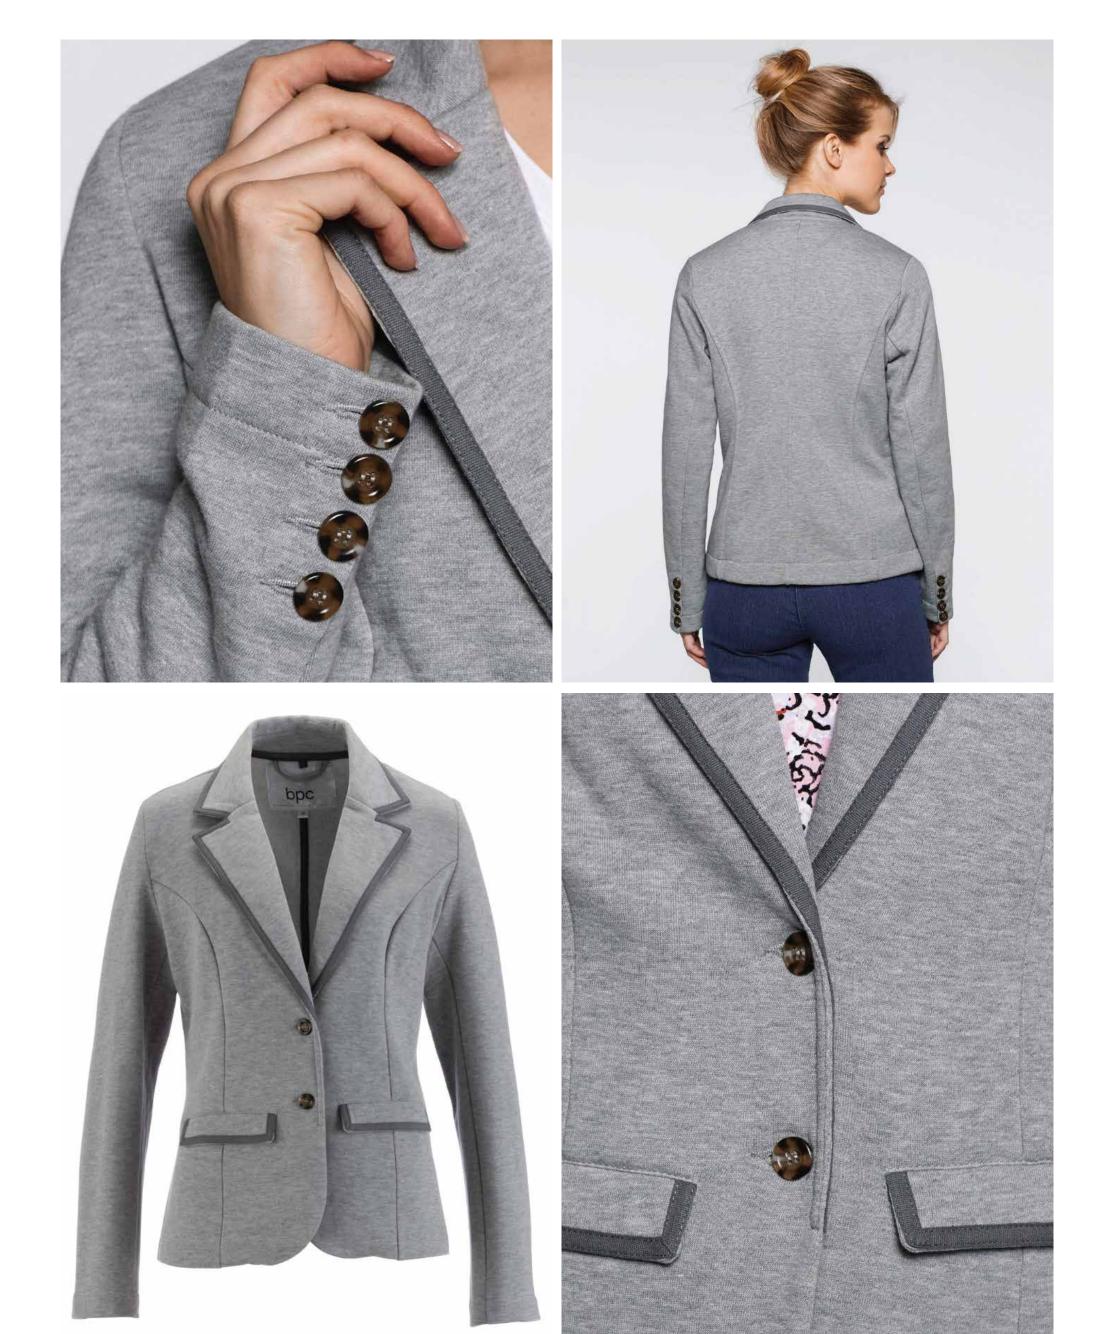

KFL-5129 Ladies Blazer

KFL-5130 Shirt With Metal Hot Fix Studs

KFL - 5104 Ladies Shirt With Knotted Optic

KFL - 5105 Ladies Sleeveless Dress, Waterfall Neck

KFL - 5106 Ladies Sleeveless Dress With Fancy Decorative Lace