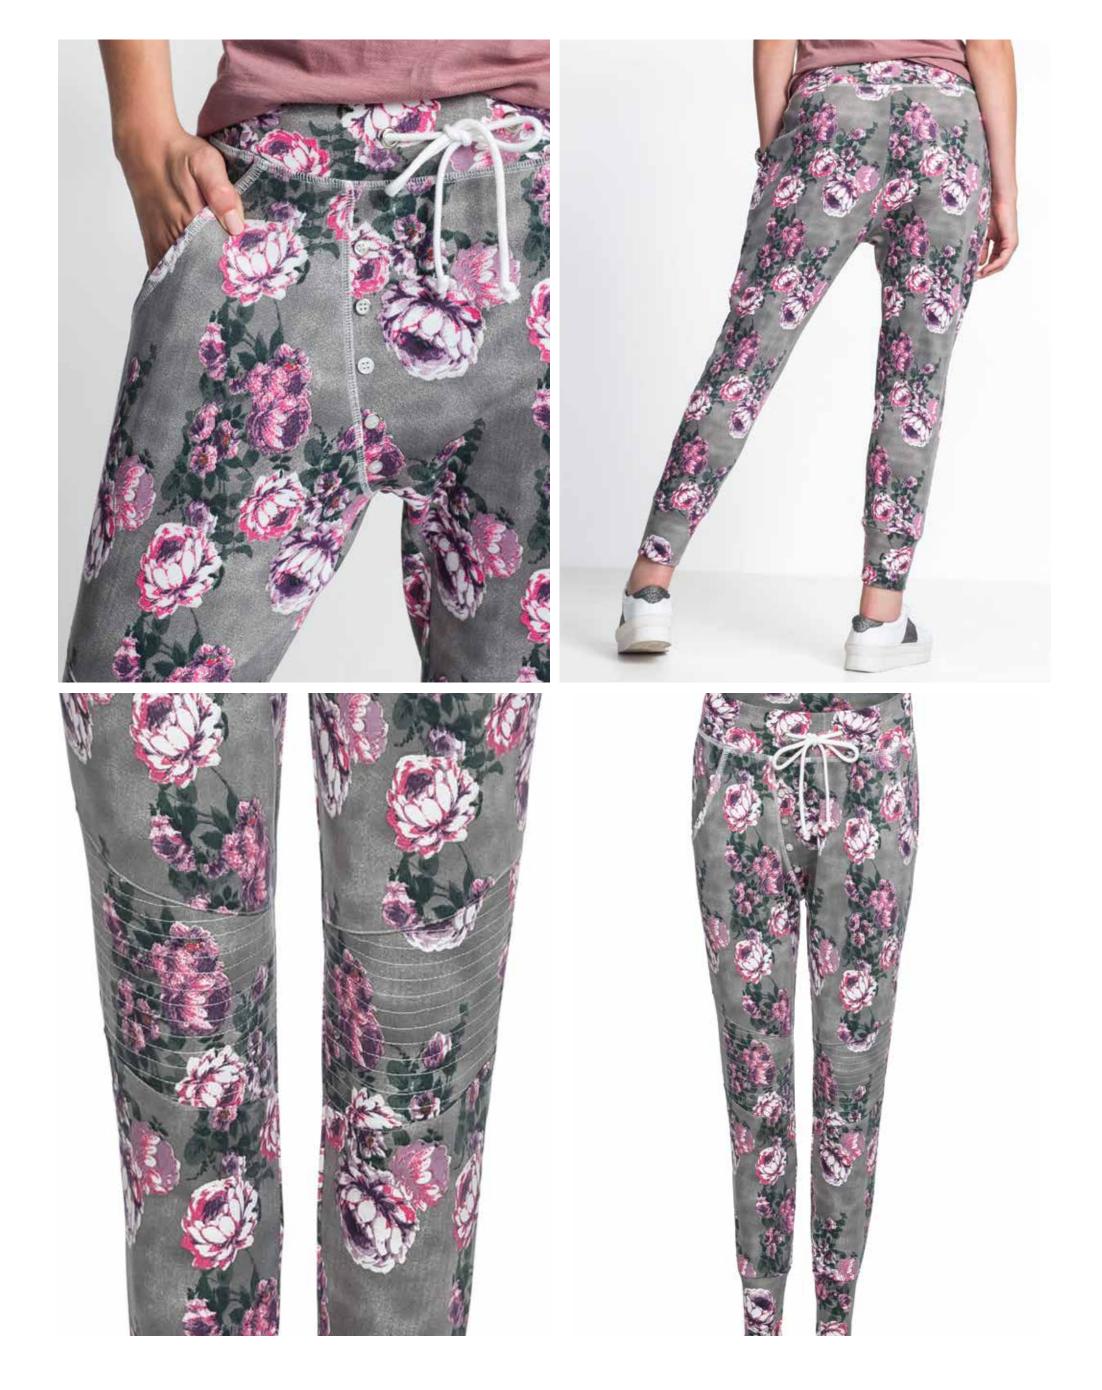

KFL - 5107 Ladies Dress Wrapped With Fancy Button

KFL - 5108 Ladies Sweat Casual Pant

KFL - 51113 Ladies Dress With Crochet Lace

KFL - 5110 Ladies Sweat Blazer With Fancy Stones

KFL - 5109 Ladies Sweatshirt Dress With Hood