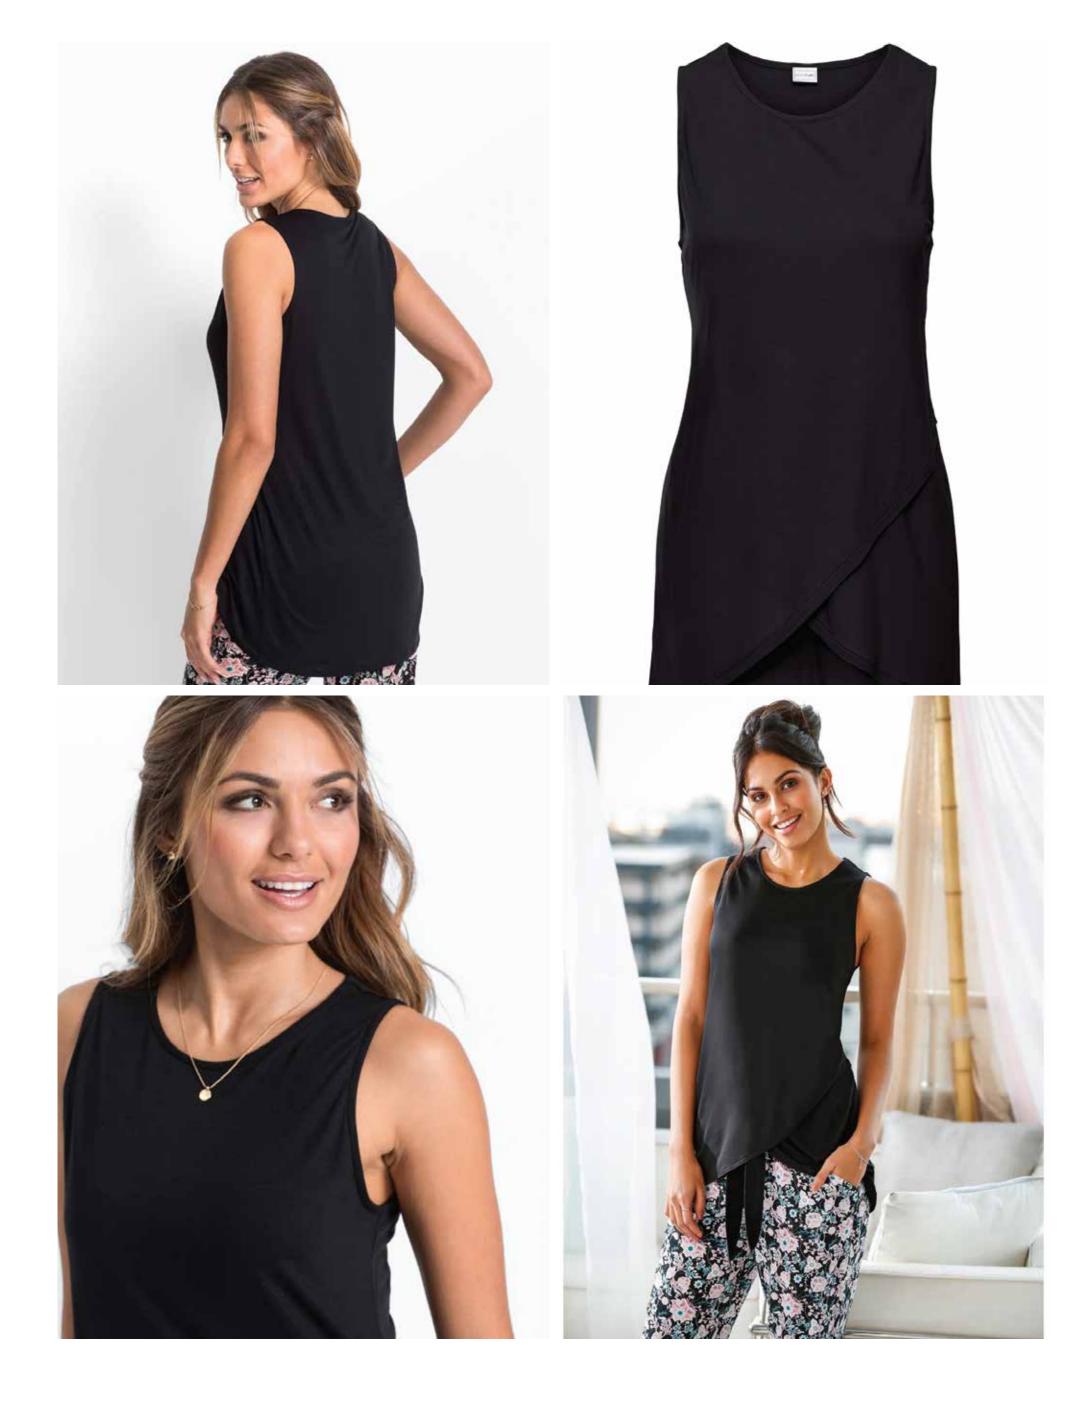

KFL - 5107 Ladies Dress Wrapped With Fancy Button

KFL - 5108 Ladies Sweat Casual Pant

KFL - 51113 Ladies Dress With Crochet Lace

KFL - 5110 Ladies Sweat Blazer With Fancy Stones

KFL - 5109 Ladies Sweatshirt Dress With Hood

KFL-5101 Ladies Shirt Long Sleeves, Crushed Effect

KFL -5102 Pack Of 2 (Shirt+Top)

KFL -5103 Ladies Sweat Shirt With Hood