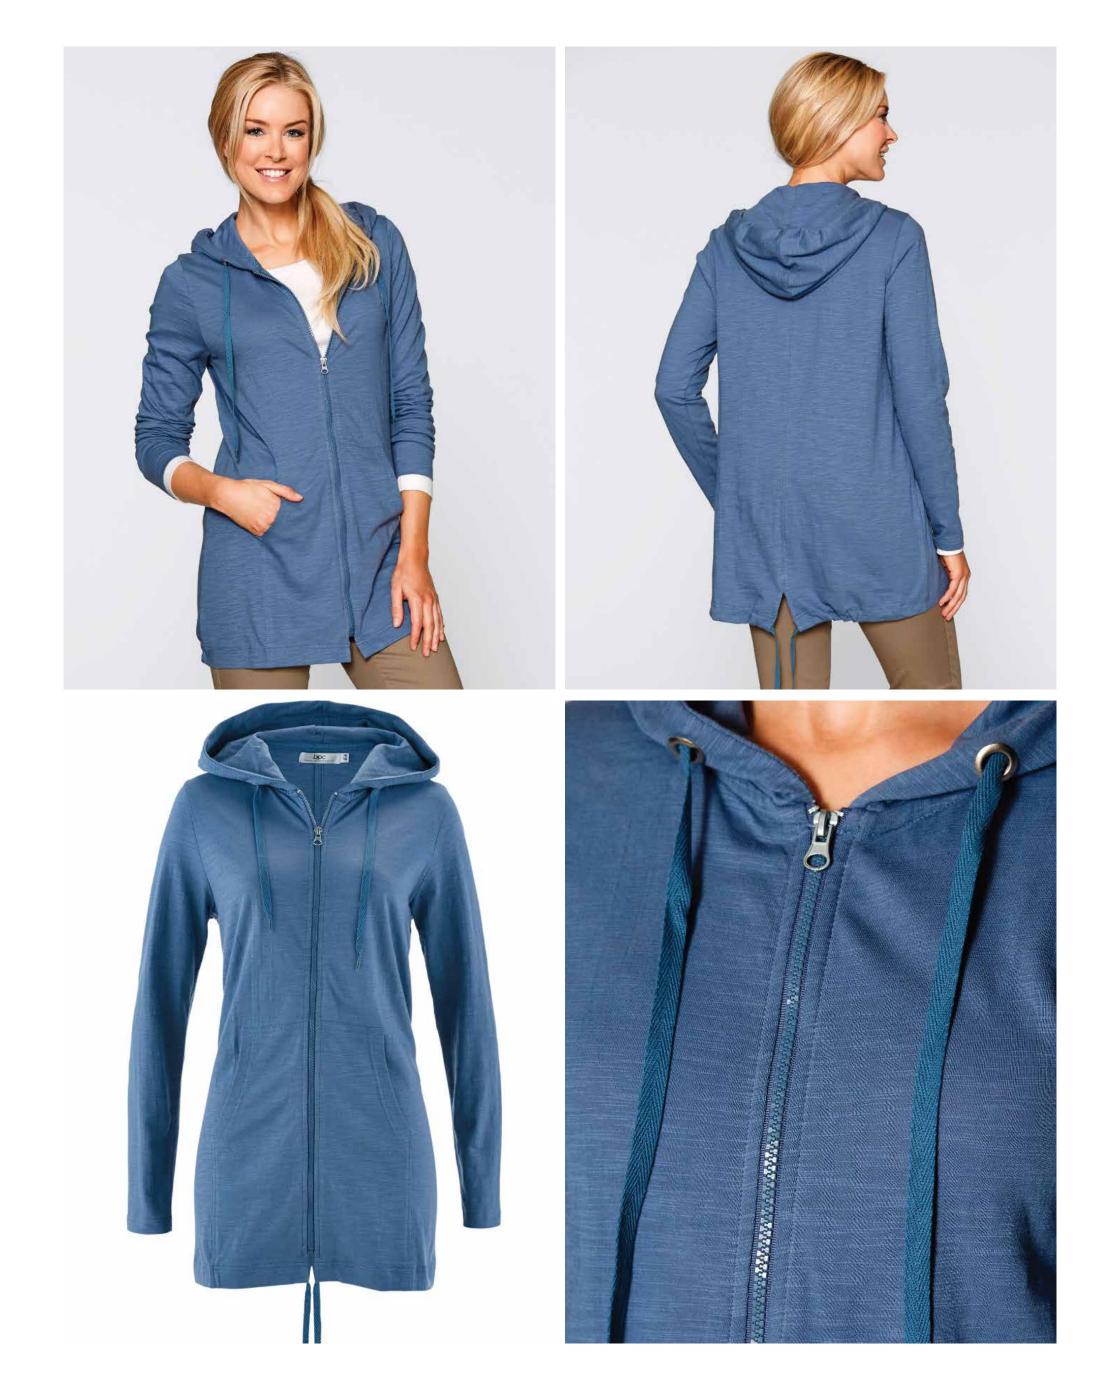

KFL-5124 Sweat Shirt With Hood

KFL-5125 Shirt Dress With Front Woven Digital Sublimation Print

KFL-5126 Shirt With Inserted Of Lace

KFL-5127 Dress 2 in 1 Optic Neck With Lace & Crushed Effect

KFL-5128 Sweat Shirt With Laydown Collar

KFL-5101 Ladies Shirt Long Sleeves, Crushed Effect

KFL -5102 Pack Of 2 (Shirt+Top)

KFL -5103 Ladies Sweat Shirt With Hood