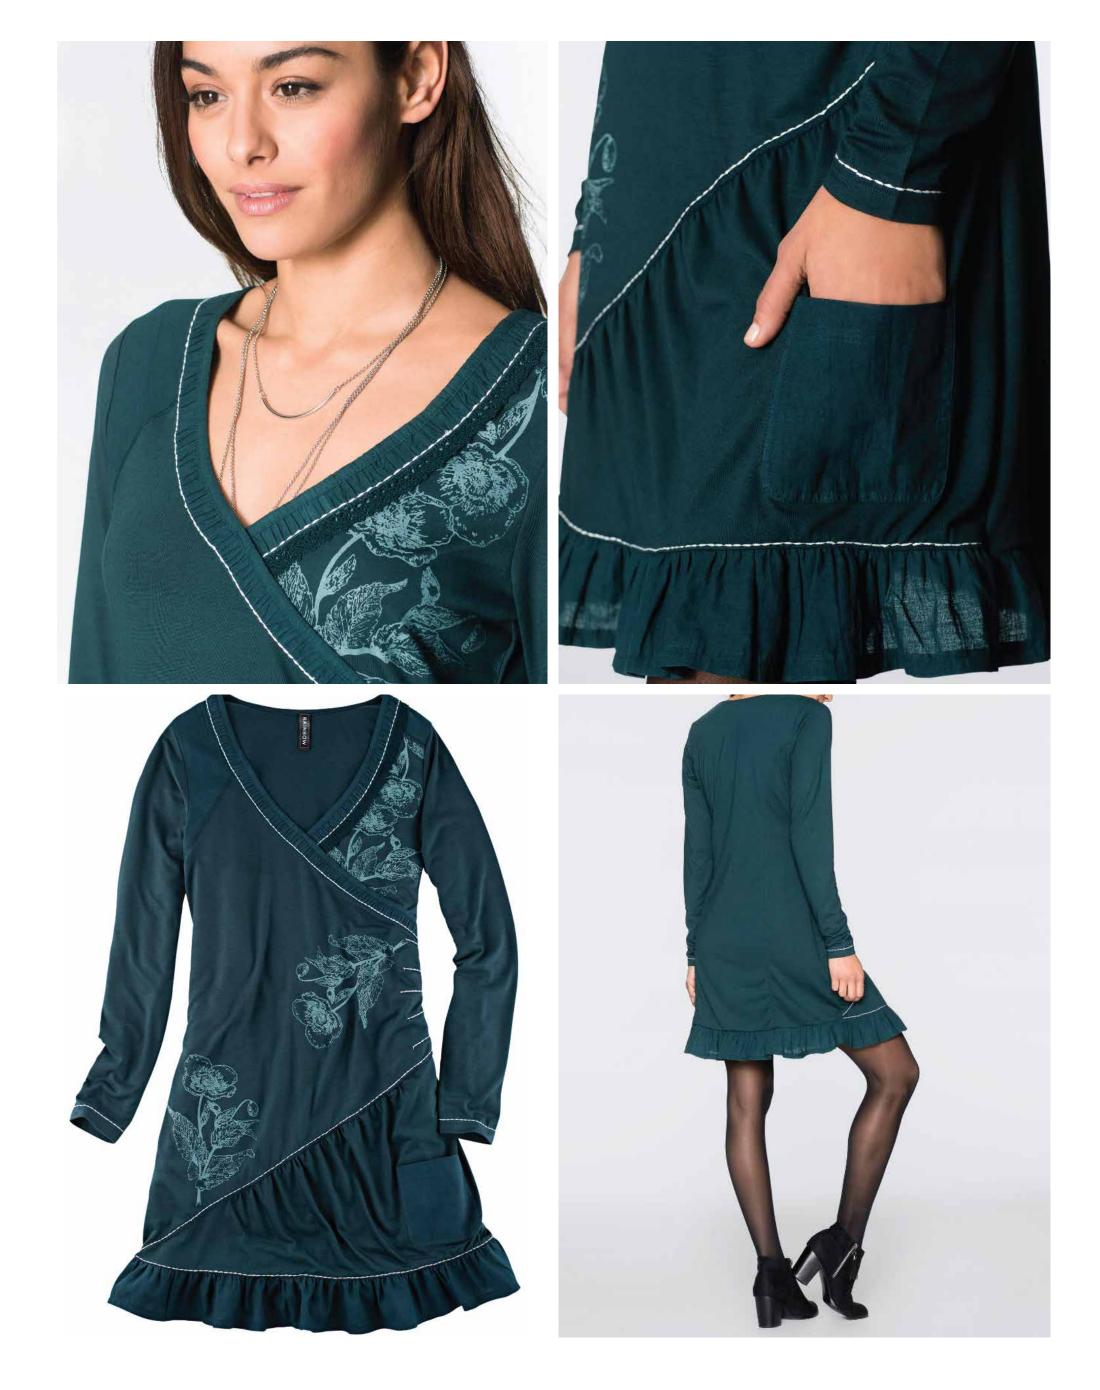

KFL-5119 Shirt With Pom Pom Lace

KFL-5120 Shirt With Wrapped Effect

KFL-5121 Shirt With Woven Digital Sublimation Print

KFL-5122 Dress In Double Layer Obtic With Lace, Submlimation Print & Fancy Button

KFL-5123 Dress With Fake Wrap Optic With Fancy Stitch