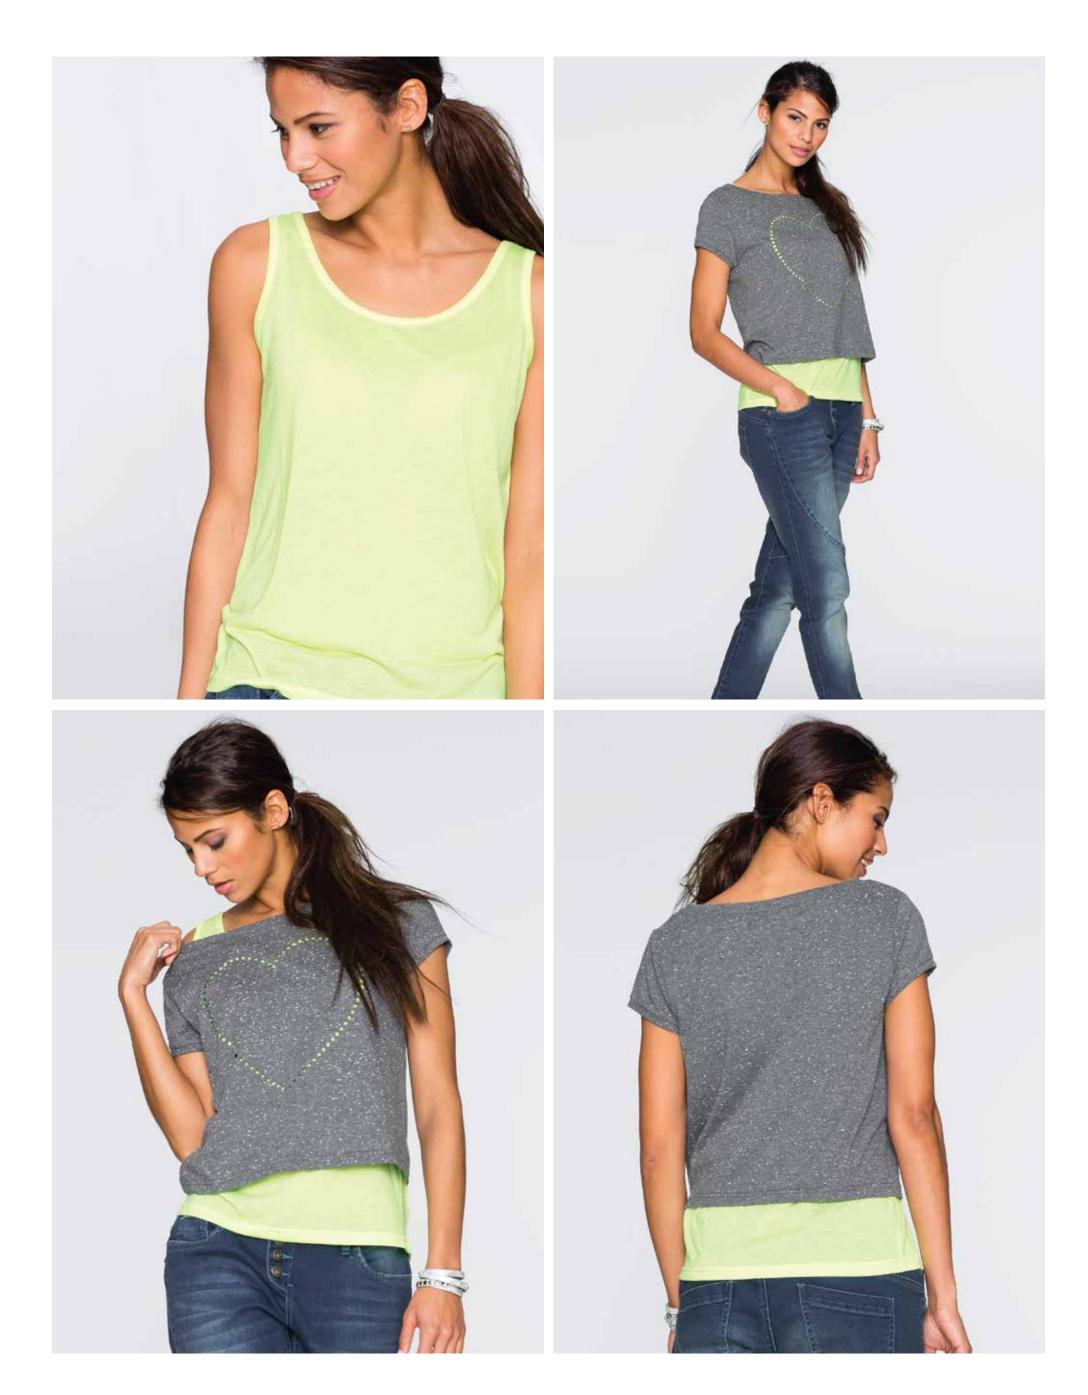

KFL-5101 Ladies Shirt Long Sleeves, Crushed Effect

KFL -5102 Pack Of 2 (Shirt+Top)

KFL -5103 Ladies Sweat Shirt With Hood