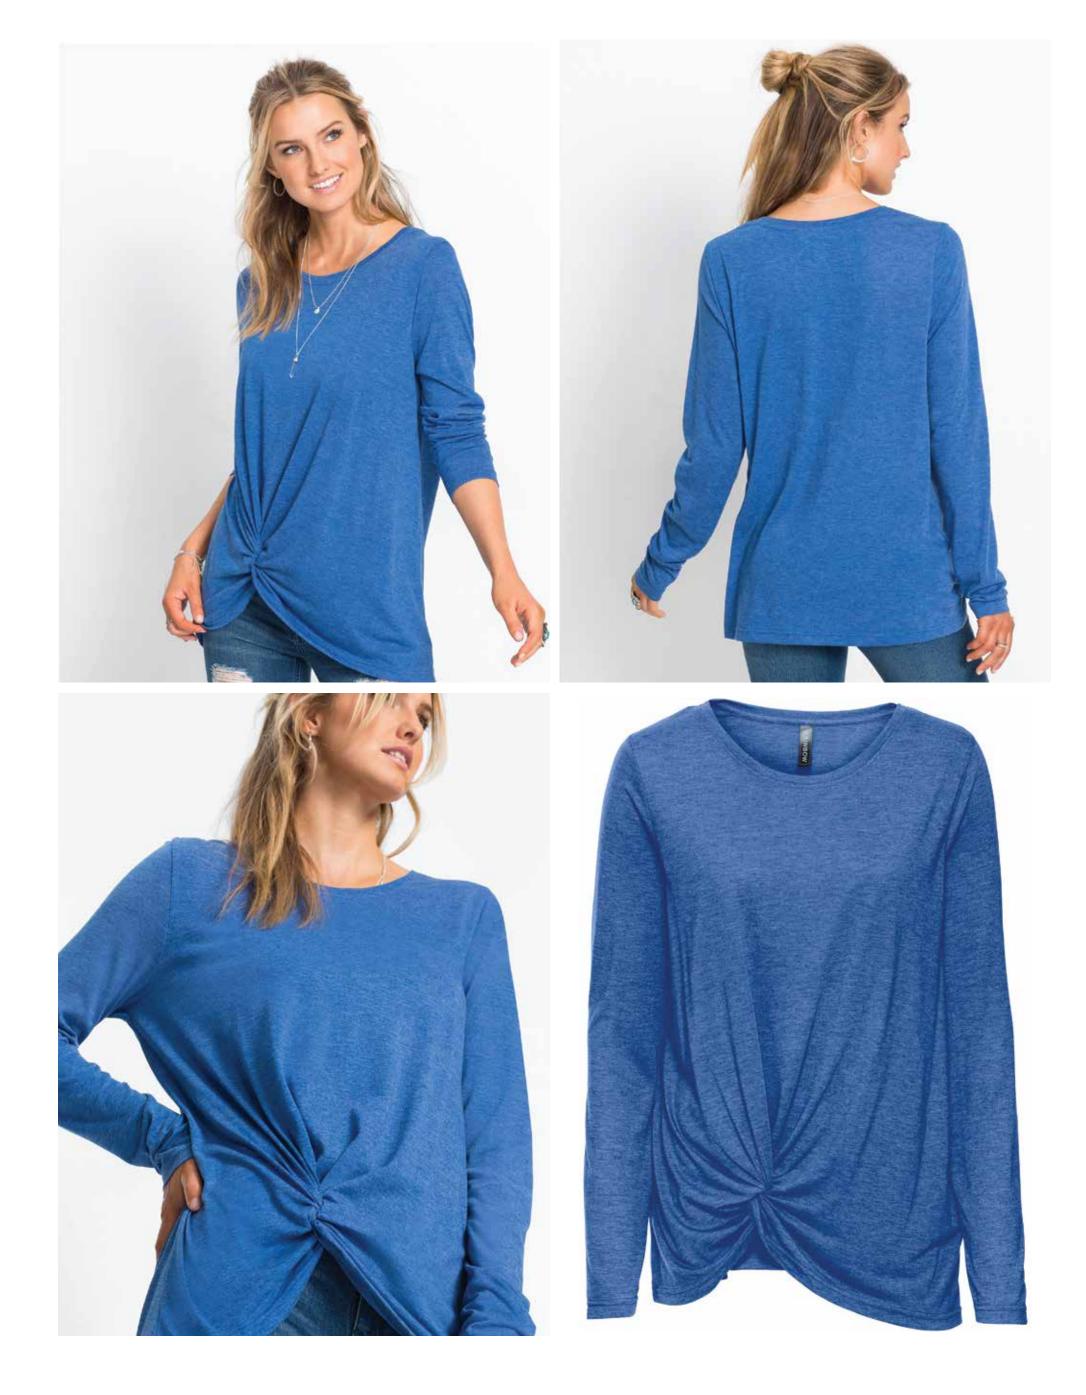

KFL-5129 Ladies Blazer

KFL-5130 Shirt With Metal Hot Fix Studs

KFL - 5104 Ladies Shirt With Knotted Optic

KFL - 5105 Ladies Sleeveless Dress, Waterfall Neck

KFL - 5106 Ladies Sleeveless Dress With Fancy Decorative Lace