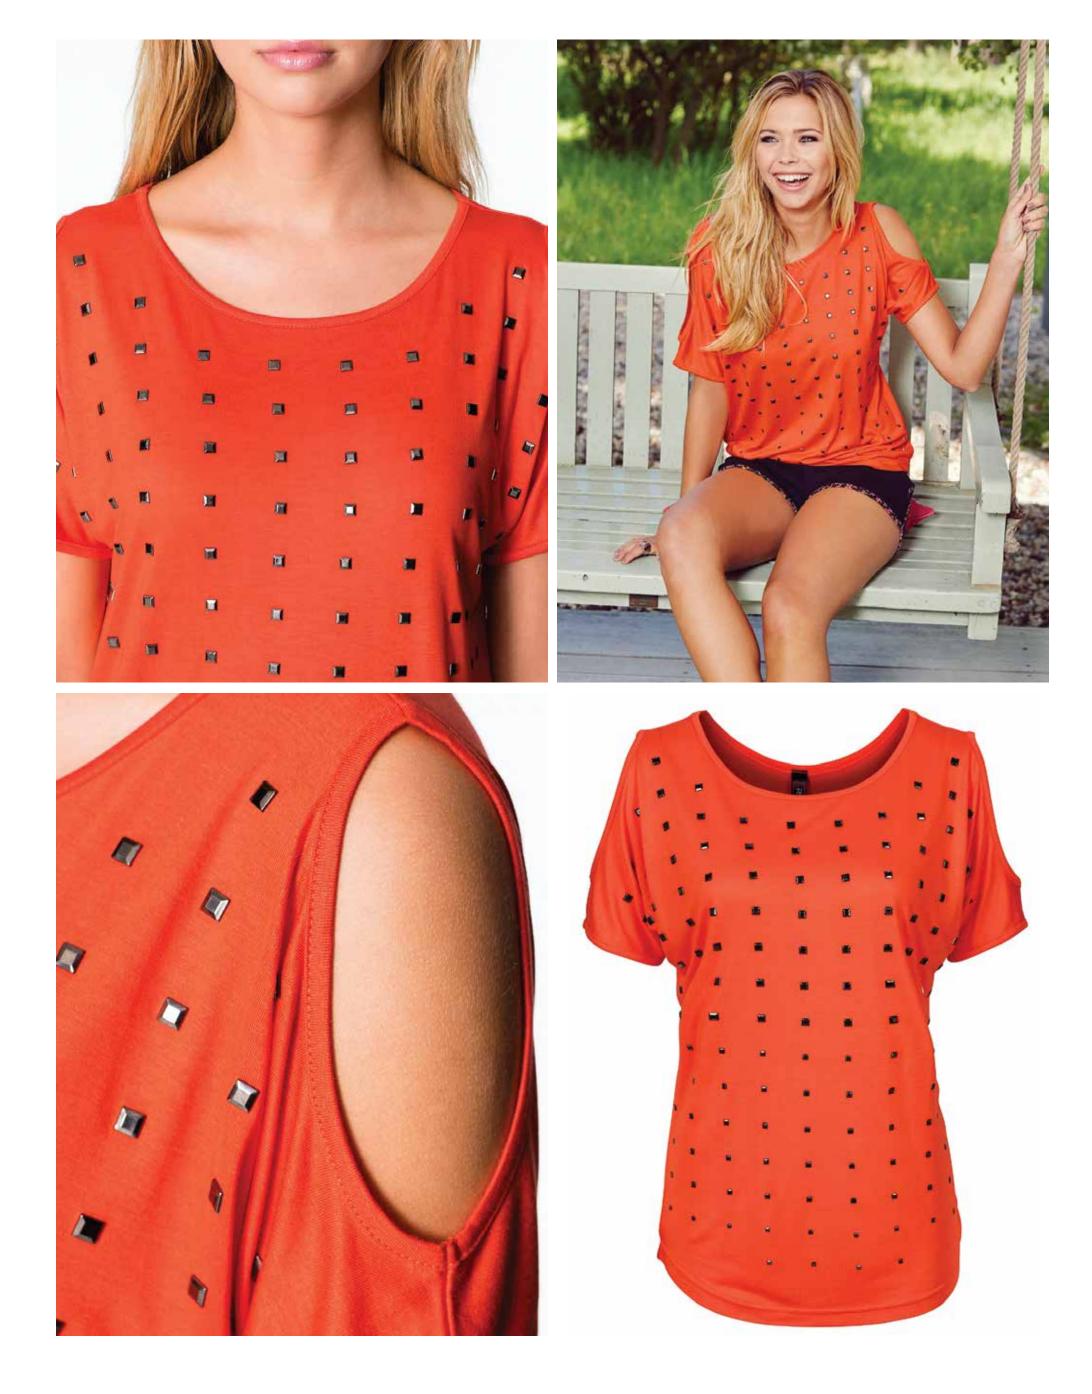

KFL-5129 Ladies Blazer

KFL-5130 Shirt With Metal Hot Fix Studs

KFL - 5104 Ladies Shirt With Knotted Optic

KFL - 5105 Ladies Sleeveless Dress, Waterfall Neck

KFL - 5106 Ladies Sleeveless Dress With Fancy Decorative Lace