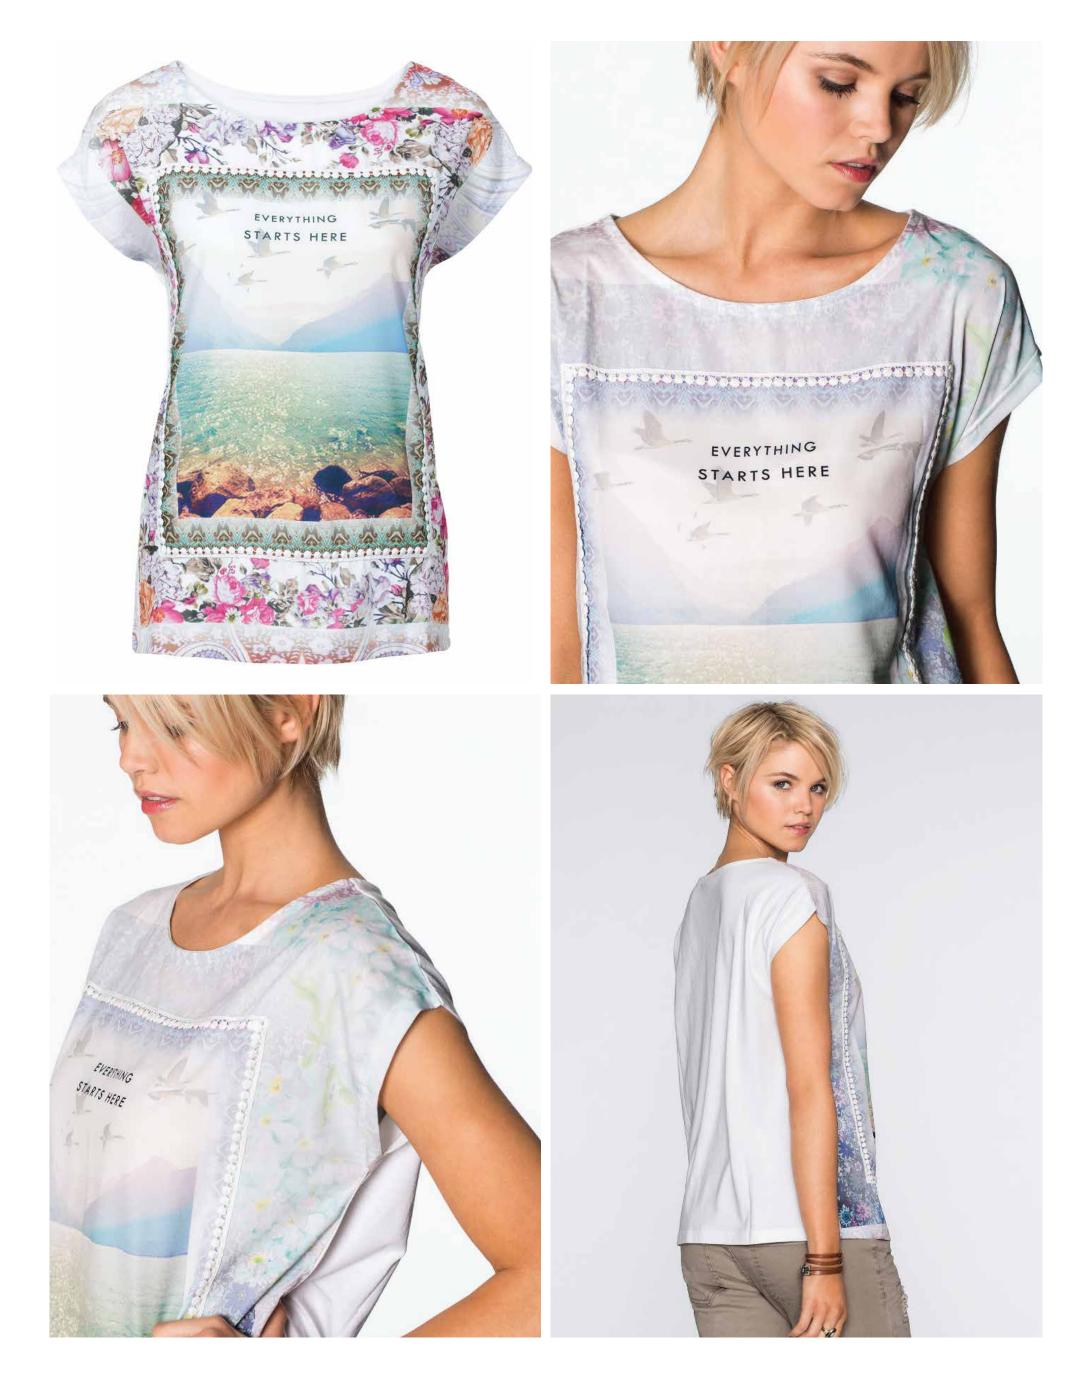

KFL-5119 Shirt With Pom Pom Lace

KFL-5120 Shirt With Wrapped Effect

KFL-5121 Shirt With Woven Digital Sublimation Print

KFL-5122 Dress In Double Layer Obtic With Lace, Submlimation Print & Fancy Button

KFL-5123 Dress With Fake Wrap Optic With Fancy Stitch