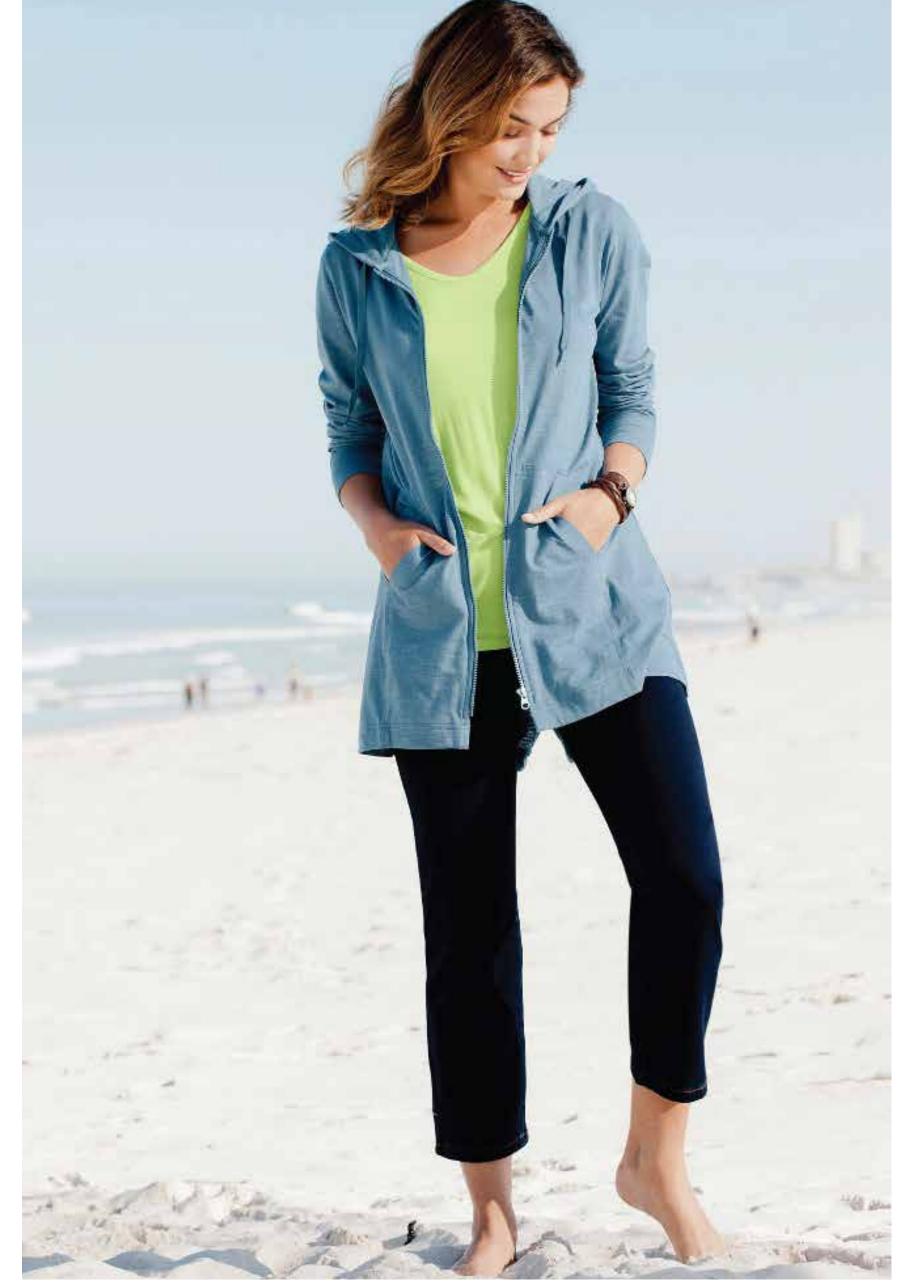

KFL-5124 Sweat Shirt With Hood

KFL-5125 Shirt Dress With Front Woven Digital Sublimation Print

KFL-5126 Shirt With Inserted Of Lace

KFL-5127 Dress 2 in 1 Optic Neck With Lace & Crushed Effect

KFL-5128 Sweat Shirt With Laydown Collar

KFL-5101 Ladies Shirt Long Sleeves, Crushed Effect

KFL -5102 Pack Of 2 (Shirt+Top)

KFL -5103 Ladies Sweat Shirt With Hood