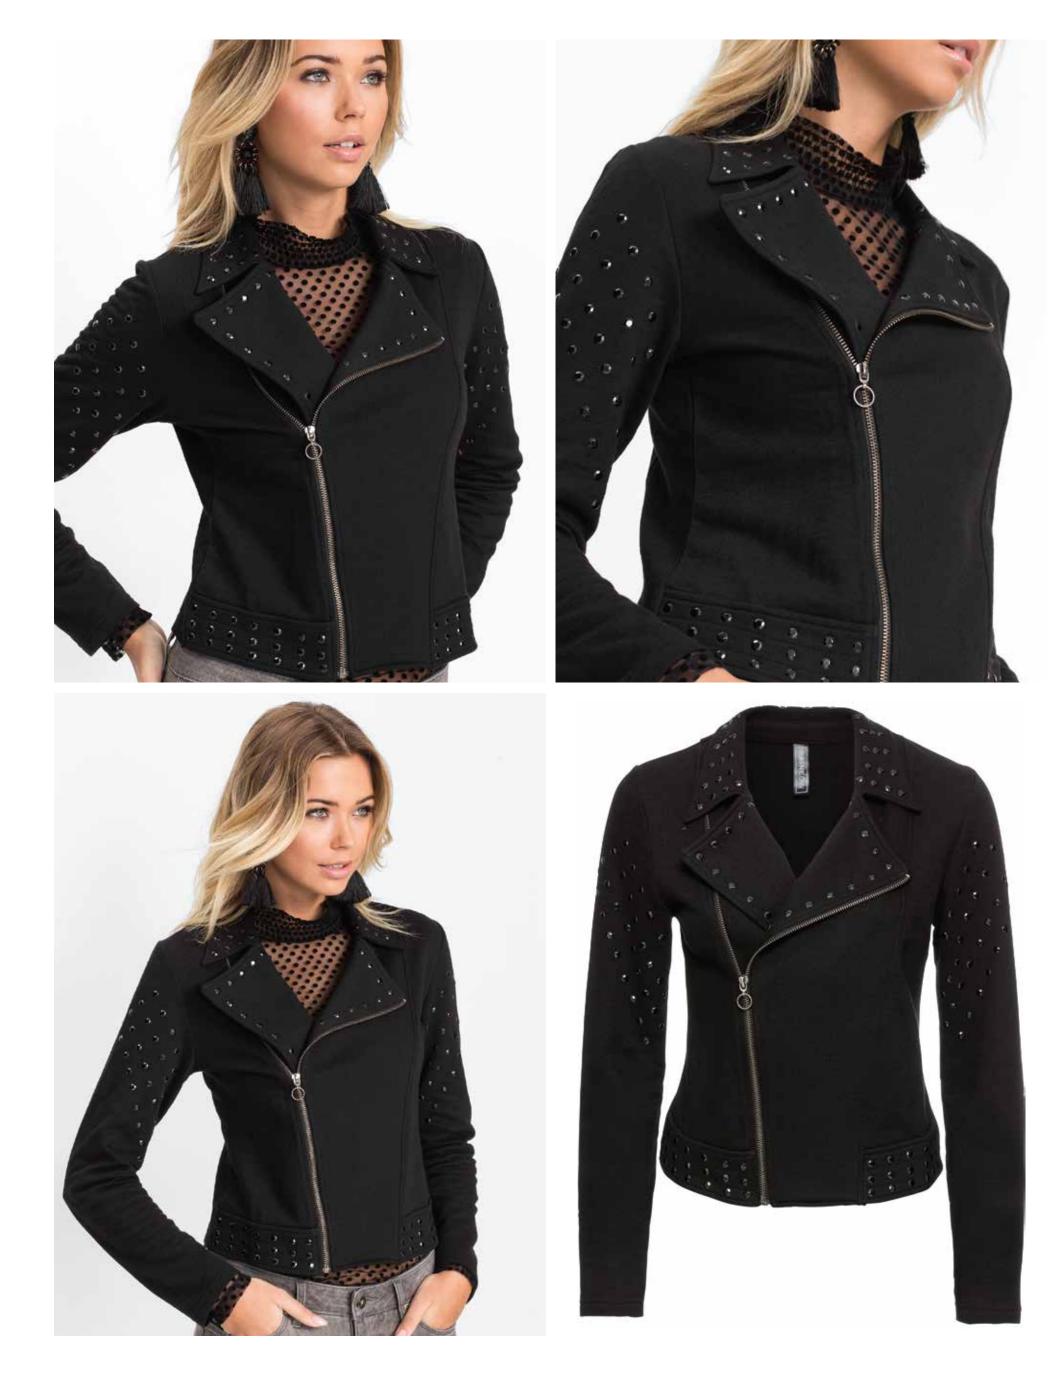

KFL-5129 Ladies Blazer

KFL-5130 Shirt With Metal Hot Fix Studs

KFL - 5104 Ladies Shirt With Knotted Optic

KFL - 5105 Ladies Sleeveless Dress, Waterfall Neck

KFL - 5106 Ladies Sleeveless Dress With Fancy Decorative Lace