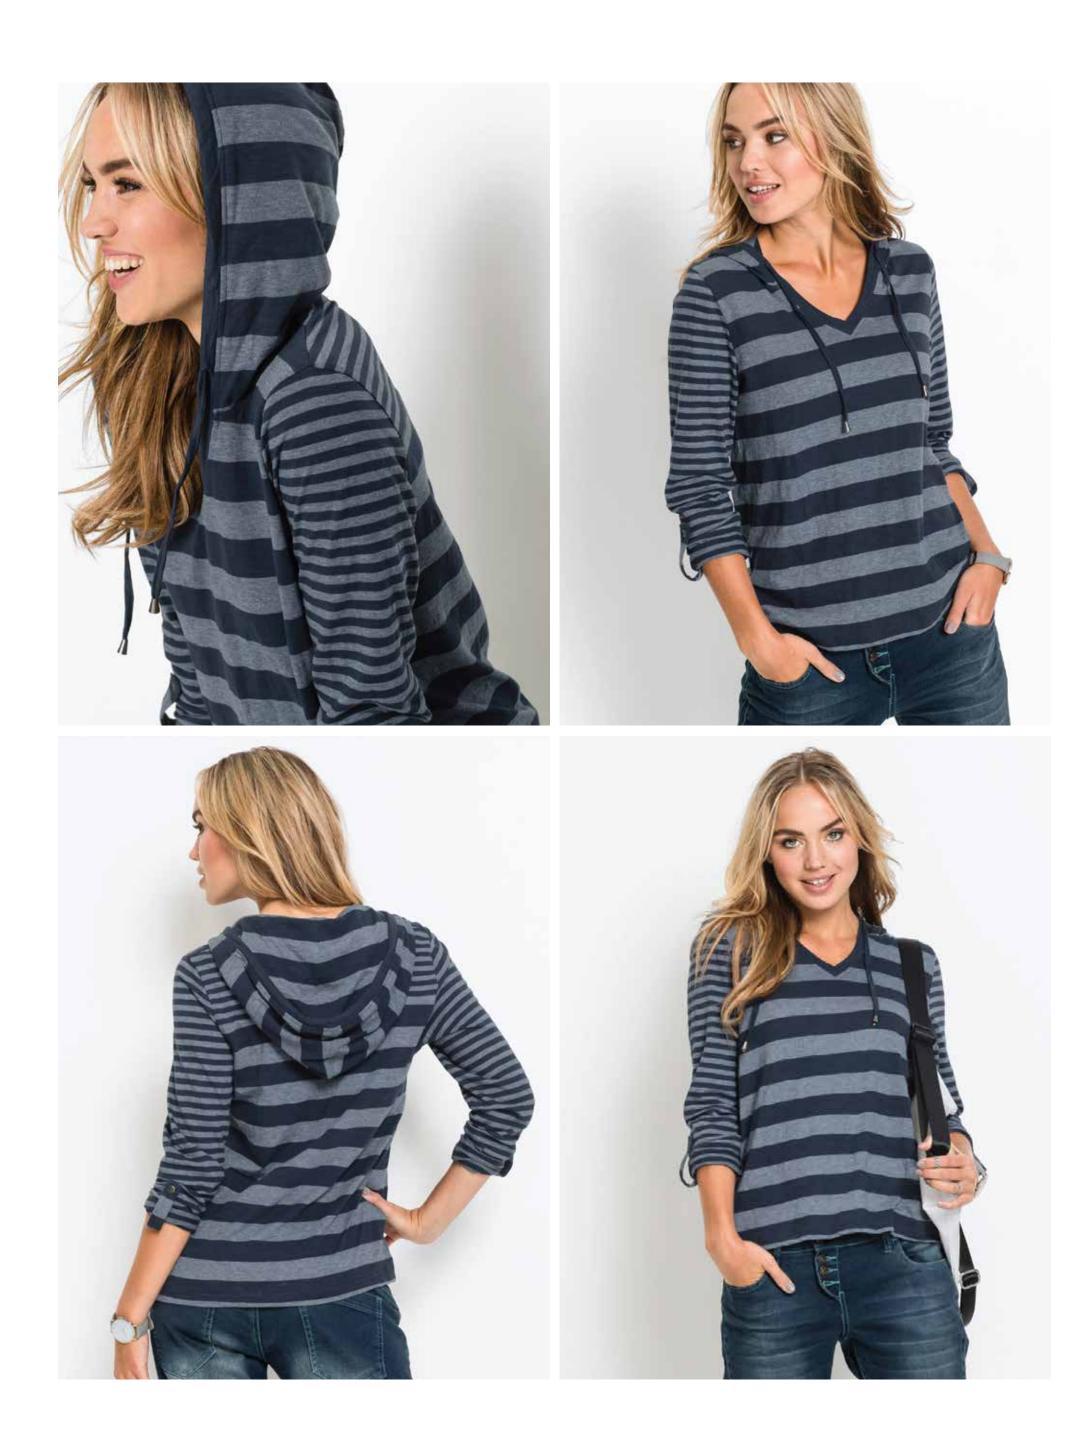

KFL-5124 Sweat Shirt With Hood

KFL-5125 Shirt Dress With Front Woven Digital Sublimation Print

KFL-5126 Shirt With Inserted Of Lace

KFL-5127 Dress 2 in 1 Optic Neck With Lace & Crushed Effect

KFL-5128 Sweat Shirt With Laydown Collar

KFL - 5107 Ladies Dress Wrapped With Fancy Button

KFL - 5108 Ladies Sweat Casual Pant

KFL - 51113 Ladies Dress With Crochet Lace

KFL - 5110 Ladies Sweat Blazer With Fancy Stones

KFL - 5109 Ladies Sweatshirt Dress With Hood

KFL-5101 Ladies Shirt Long Sleeves, Crushed Effect

KFL -5102 Pack Of 2 (Shirt+Top)

KFL -5103 Ladies Sweat Shirt With Hood