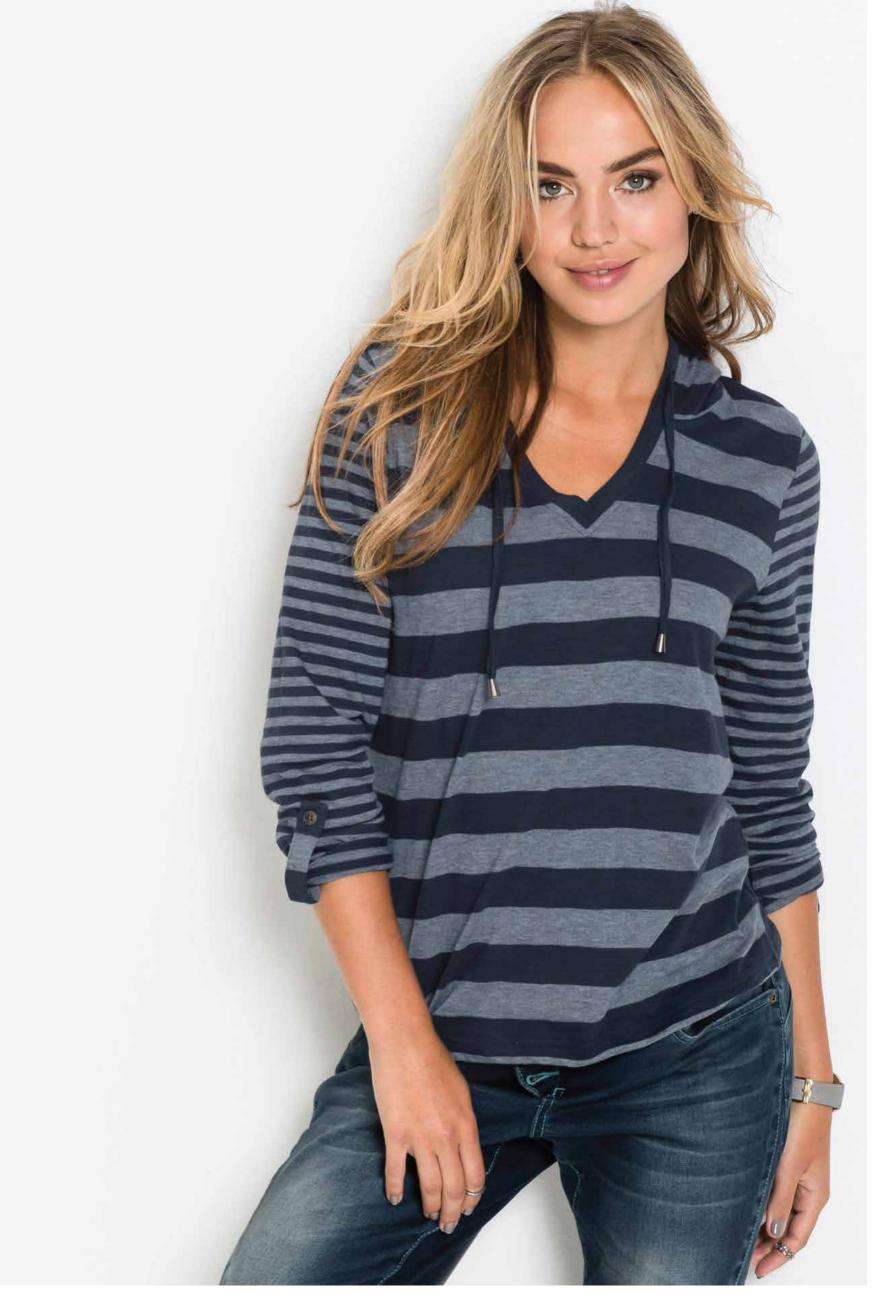

KFL-5124 Sweat Shirt With Hood

KFL-5125 Shirt Dress With Front Woven Digital Sublimation Print

KFL-5126 Shirt With Inserted Of Lace

KFL-5127 Dress 2 in 1 Optic Neck With Lace & Crushed Effect

KFL-5128 Sweat Shirt With Laydown Collar

KFL - 5107 Ladies Dress Wrapped With Fancy Button

KFL - 5108 Ladies Sweat Casual Pant

KFL - 51113 Ladies Dress With Crochet Lace

KFL - 5110 Ladies Sweat Blazer With Fancy Stones

KFL - 5109 Ladies Sweatshirt Dress With Hood

KFL-5101 Ladies Shirt Long Sleeves, Crushed Effect

KFL -5102 Pack Of 2 (Shirt+Top)

KFL -5103 Ladies Sweat Shirt With Hood