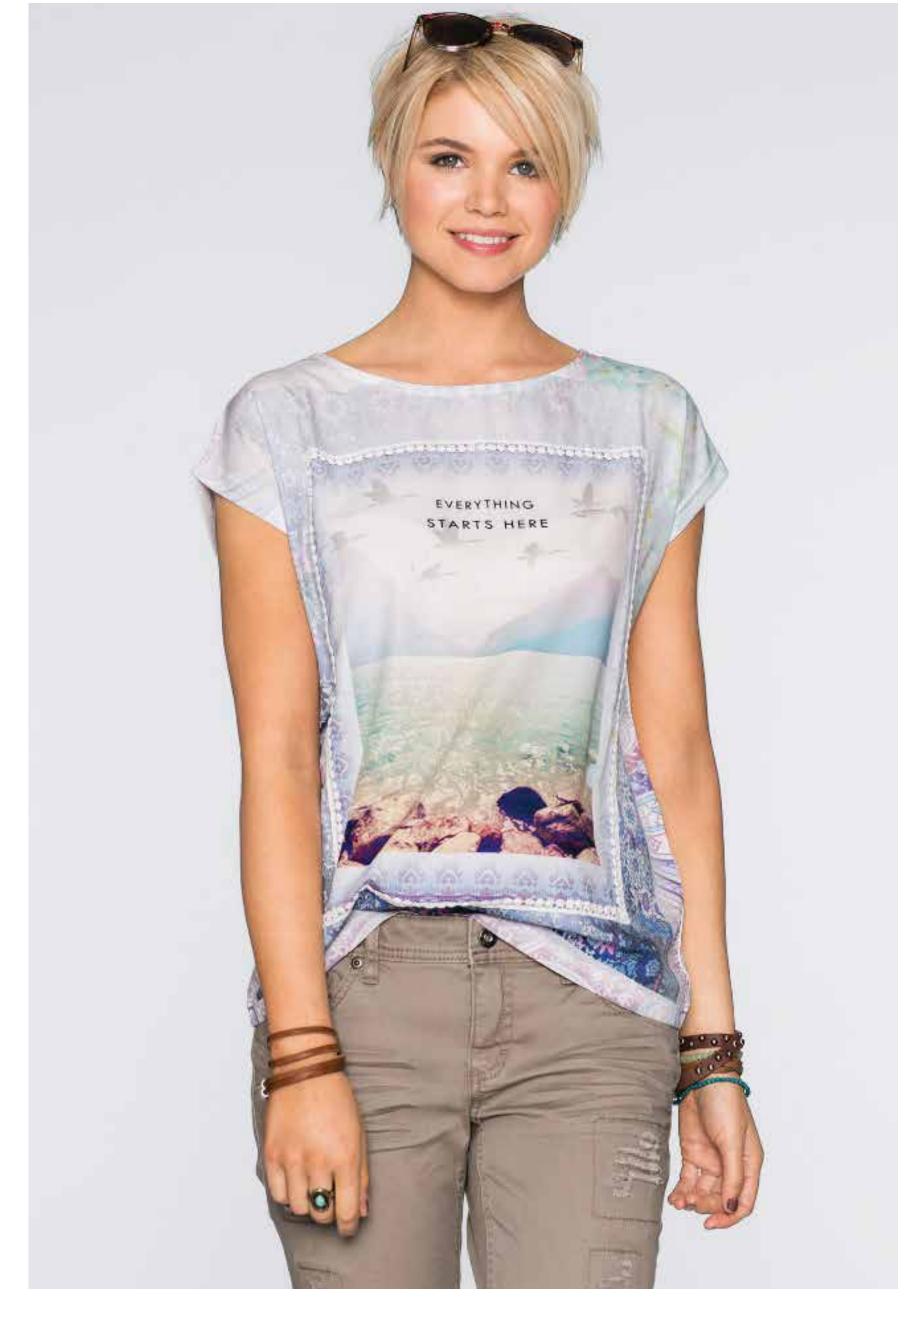

KFL-5119 Shirt With Pom Pom Lace

KFL-5120 Shirt With Wrapped Effect

KFL-5121 Shirt With Woven Digital Sublimation Print

KFL-5122 Dress In Double Layer Obtic With Lace, Submlimation Print & Fancy Button

KFL-5123 Dress With Fake Wrap Optic With Fancy Stitch