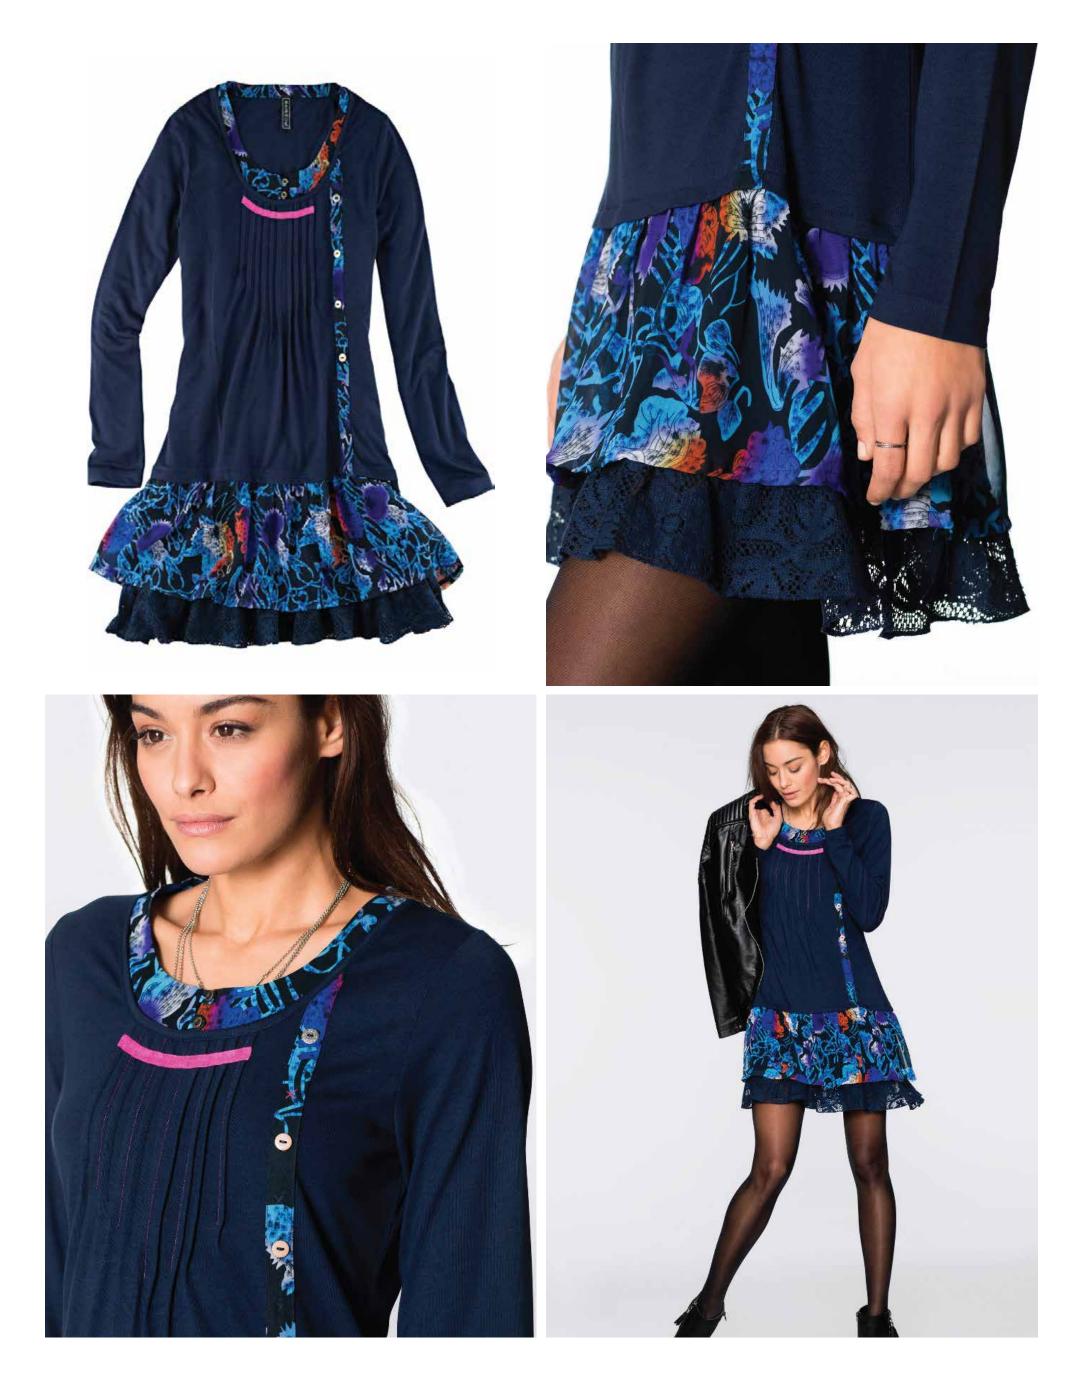

KFL-5119 Shirt With Pom Pom Lace

KFL-5120 Shirt With Wrapped Effect

KFL-5121 Shirt With Woven Digital Sublimation Print

KFL-5122 Dress In Double Layer Obtic With Lace, Submlimation Print & Fancy Button

KFL-5123 Dress With Fake Wrap Optic With Fancy Stitch