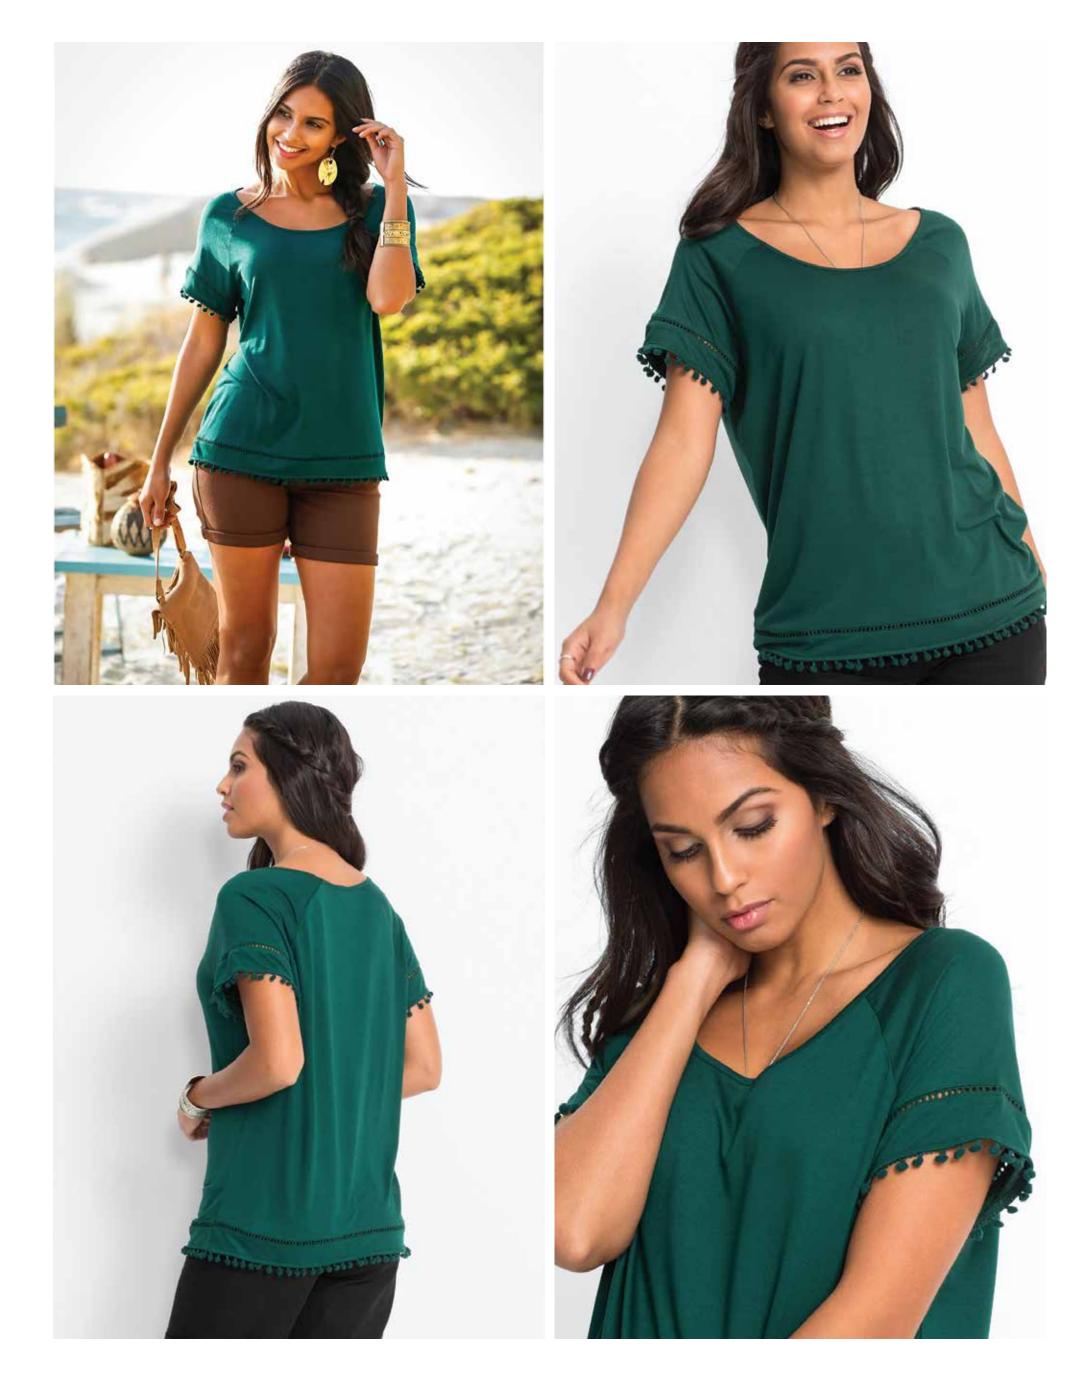

KFL-5119 Shirt With Pom Pom Lace

KFL-5120 Shirt With Wrapped Effect

KFL-5121 Shirt With Woven Digital Sublimation Print

KFL-5122 Dress In Double Layer Obtic With Lace, Submlimation Print & Fancy Button

KFL-5123 Dress With Fake Wrap Optic With Fancy Stitch