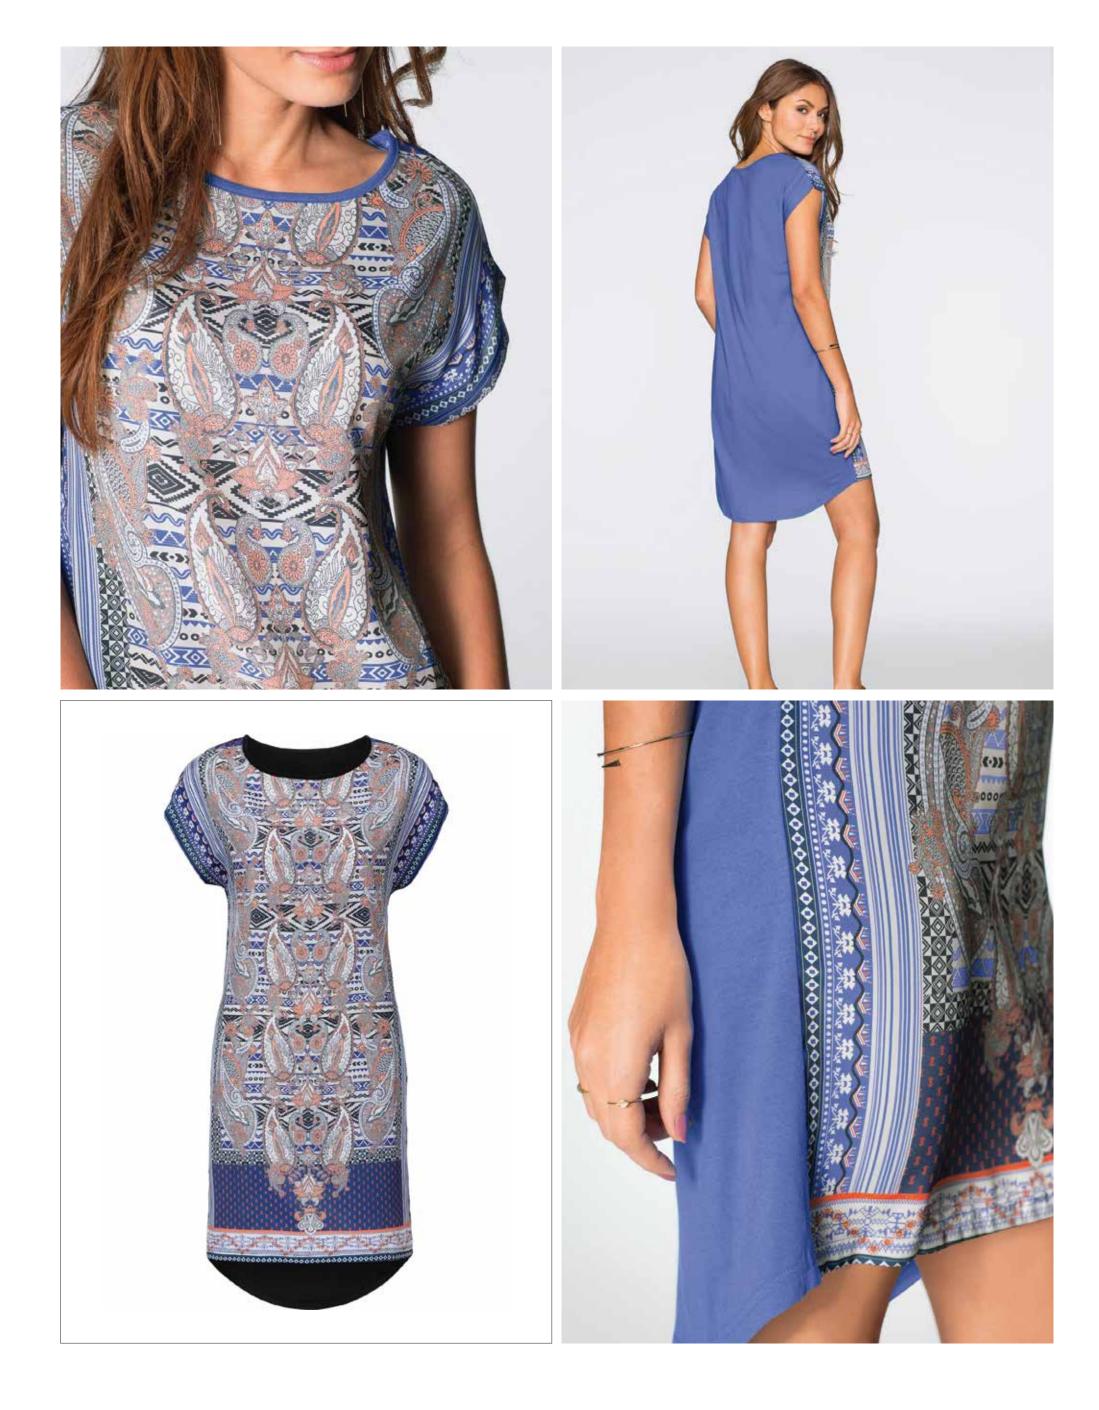

KFL-5119 Shirt With Pom Pom Lace

KFL-5120 Shirt With Wrapped Effect

KFL-5121 Shirt With Woven Digital Sublimation Print

KFL-5122 Dress In Double Layer Obtic With Lace, Submlimation Print & Fancy Button

KFL-5123 Dress With Fake Wrap Optic With Fancy Stitch