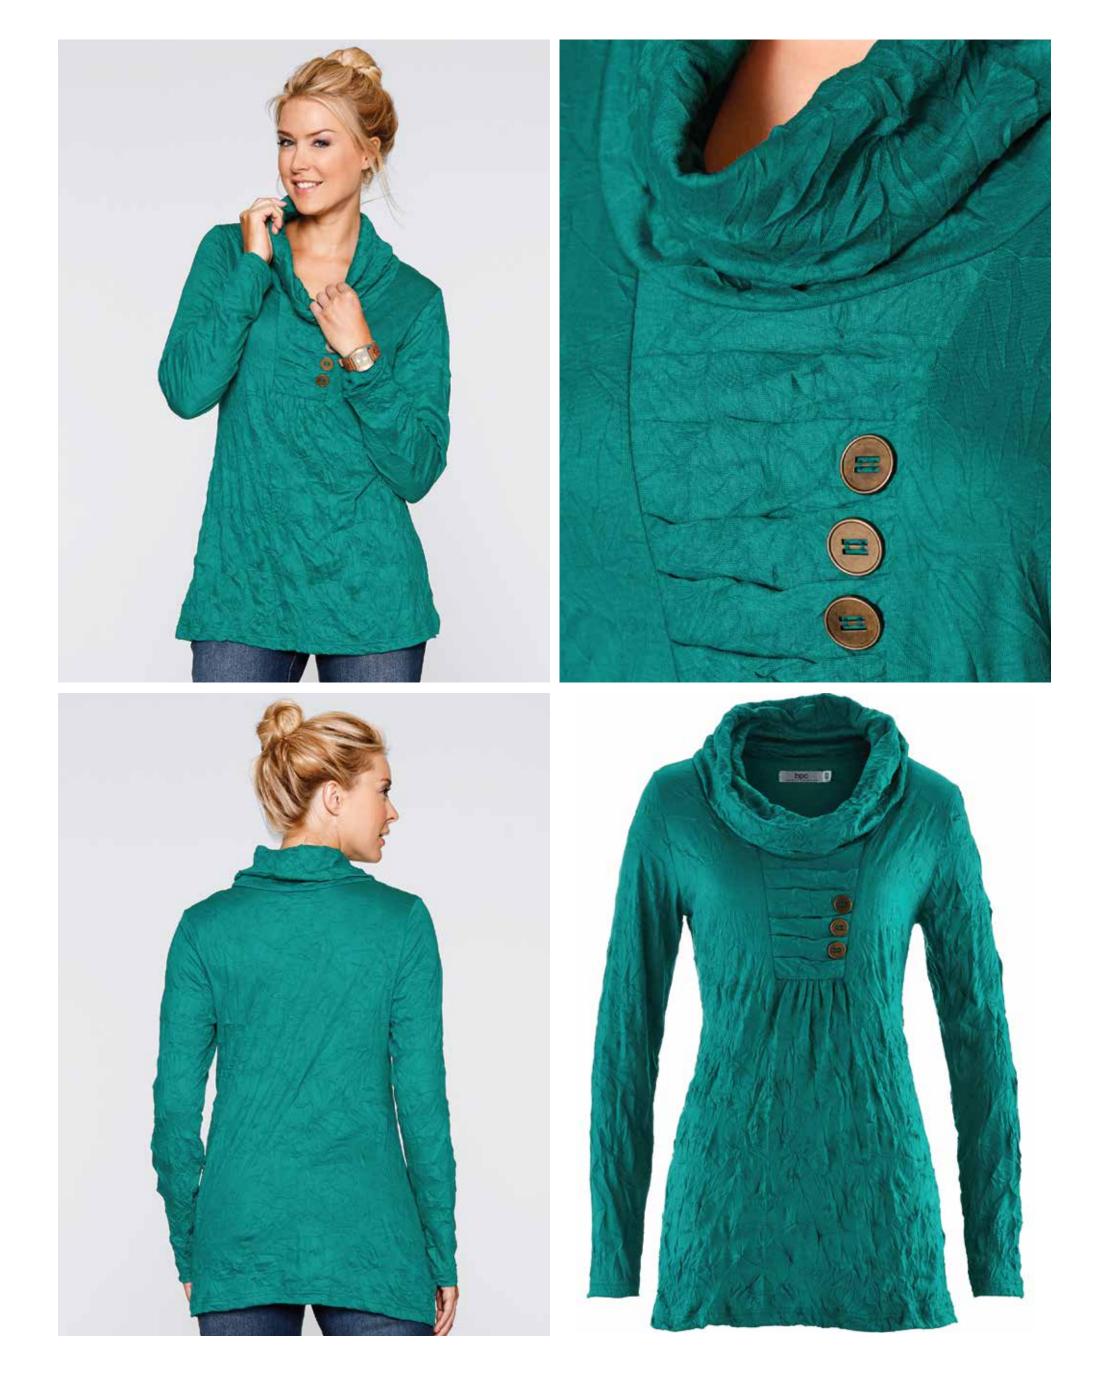

KFL-5101 Ladies Shirt Long Sleeves, Crushed Effect

KFL -5102 Pack Of 2 (Shirt+Top)

KFL -5103 Ladies Sweat Shirt With Hood