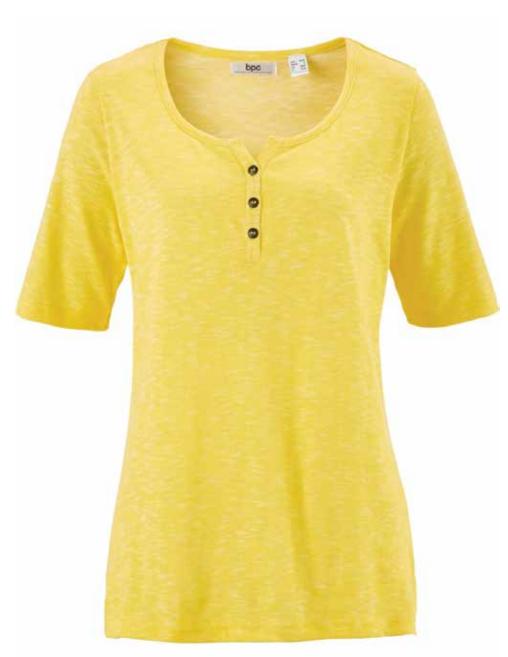

KFL-5101 Ladies Shirt Long Sleeves, Crushed Effect

KFL -5102 Pack Of 2 (Shirt+Top)

KFL -5103 Ladies Sweat Shirt With Hood