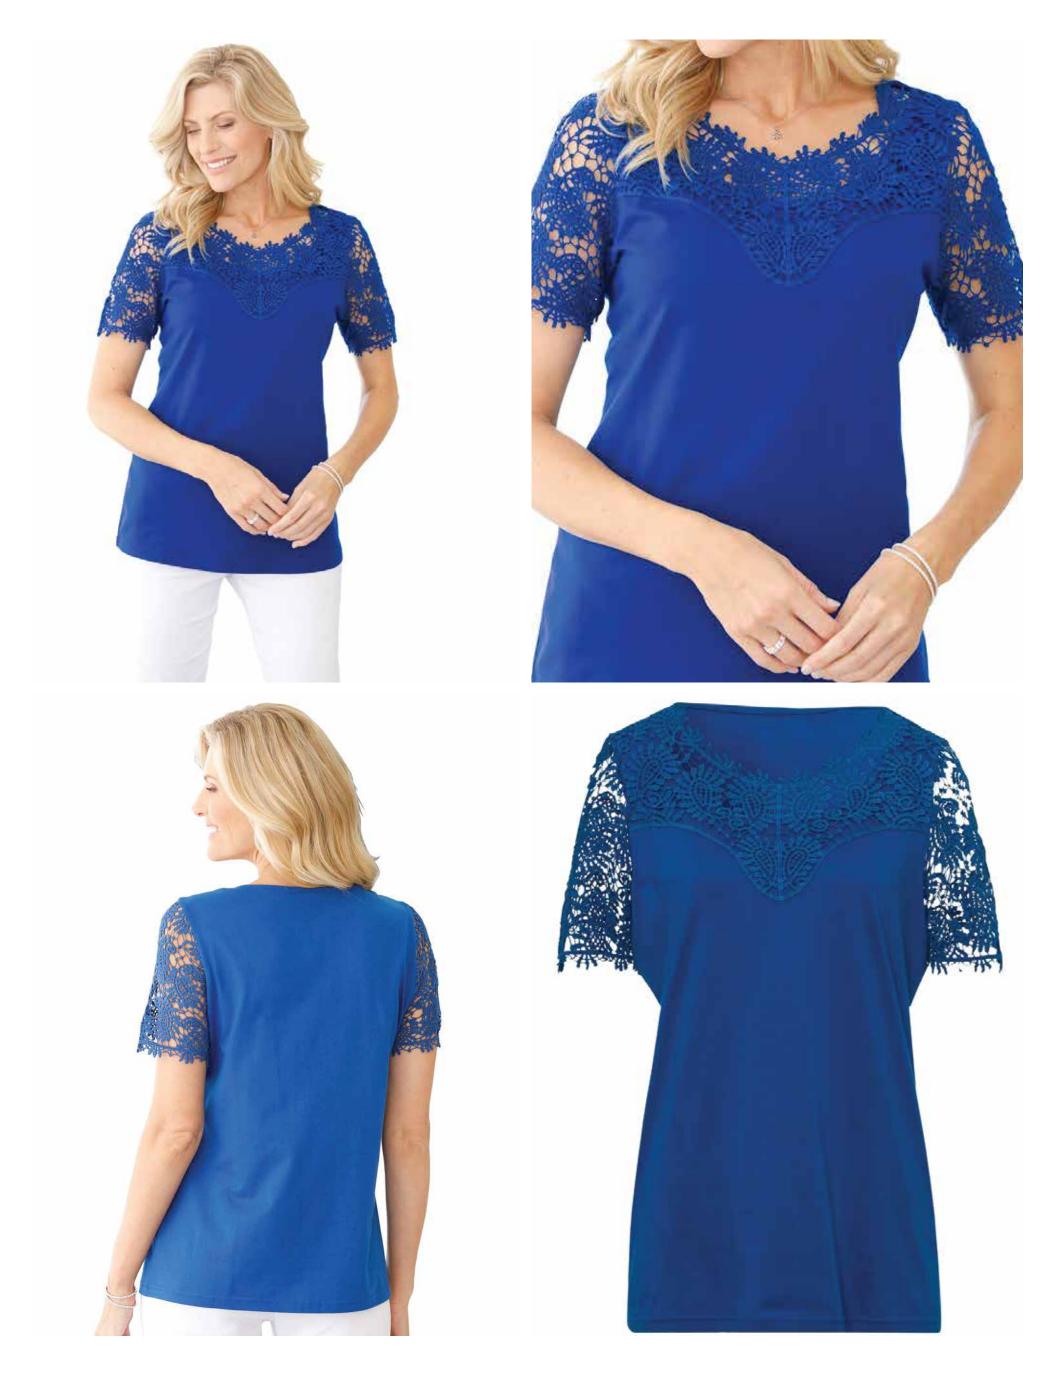

KFL-5101 Ladies Shirt Long Sleeves, Crushed Effect

KFL -5102 Pack Of 2 (Shirt+Top)

KFL -5103 Ladies Sweat Shirt With Hood