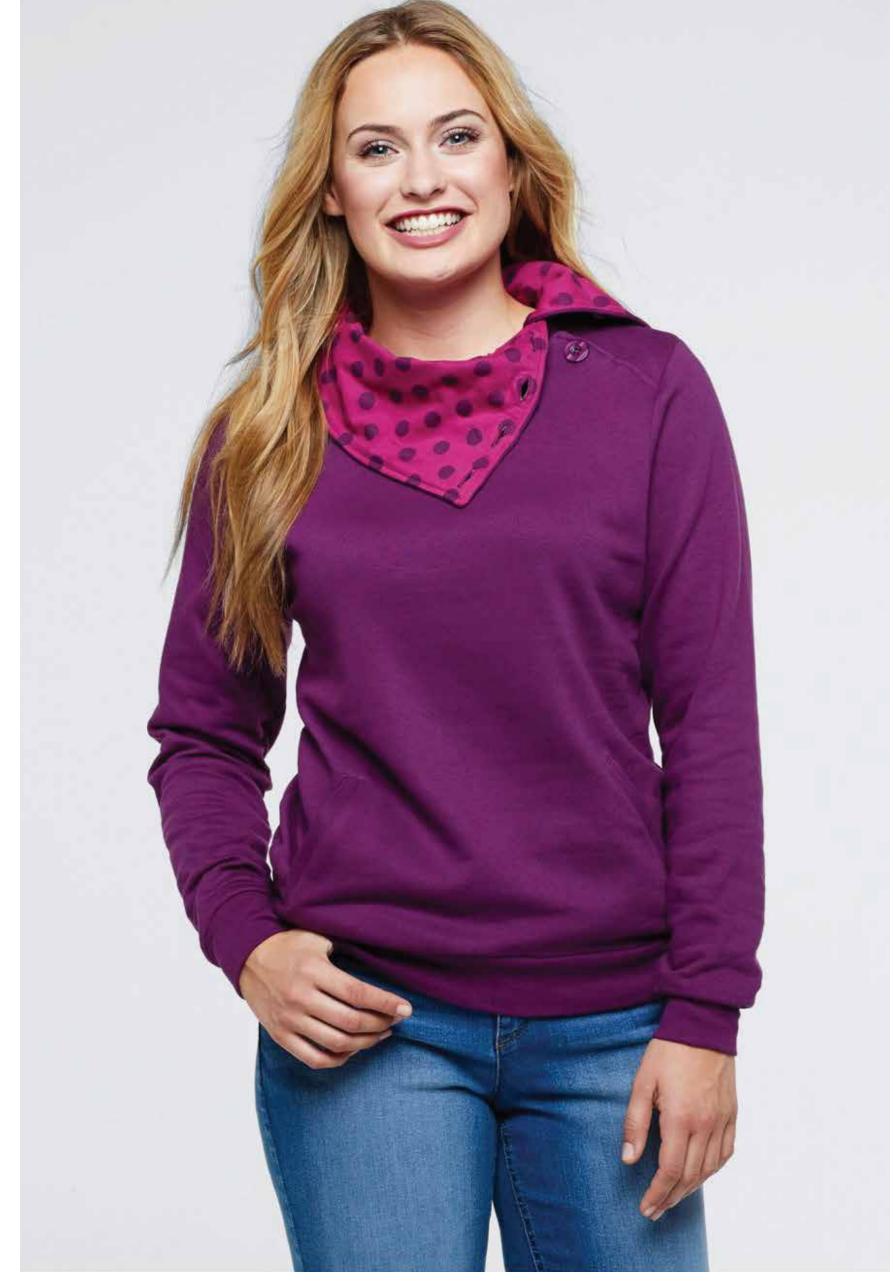

KFL-5124 Sweat Shirt With Hood

KFL-5125 Shirt Dress With Front Woven Digital Sublimation Print

KFL-5126 Shirt With Inserted Of Lace

KFL-5127 Dress 2 in 1 Optic Neck With Lace & Crushed Effect

KFL-5128 Sweat Shirt With Laydown Collar

KFL-5101 Ladies Shirt Long Sleeves, Crushed Effect

KFL -5102 Pack Of 2 (Shirt+Top)

KFL -5103 Ladies Sweat Shirt With Hood