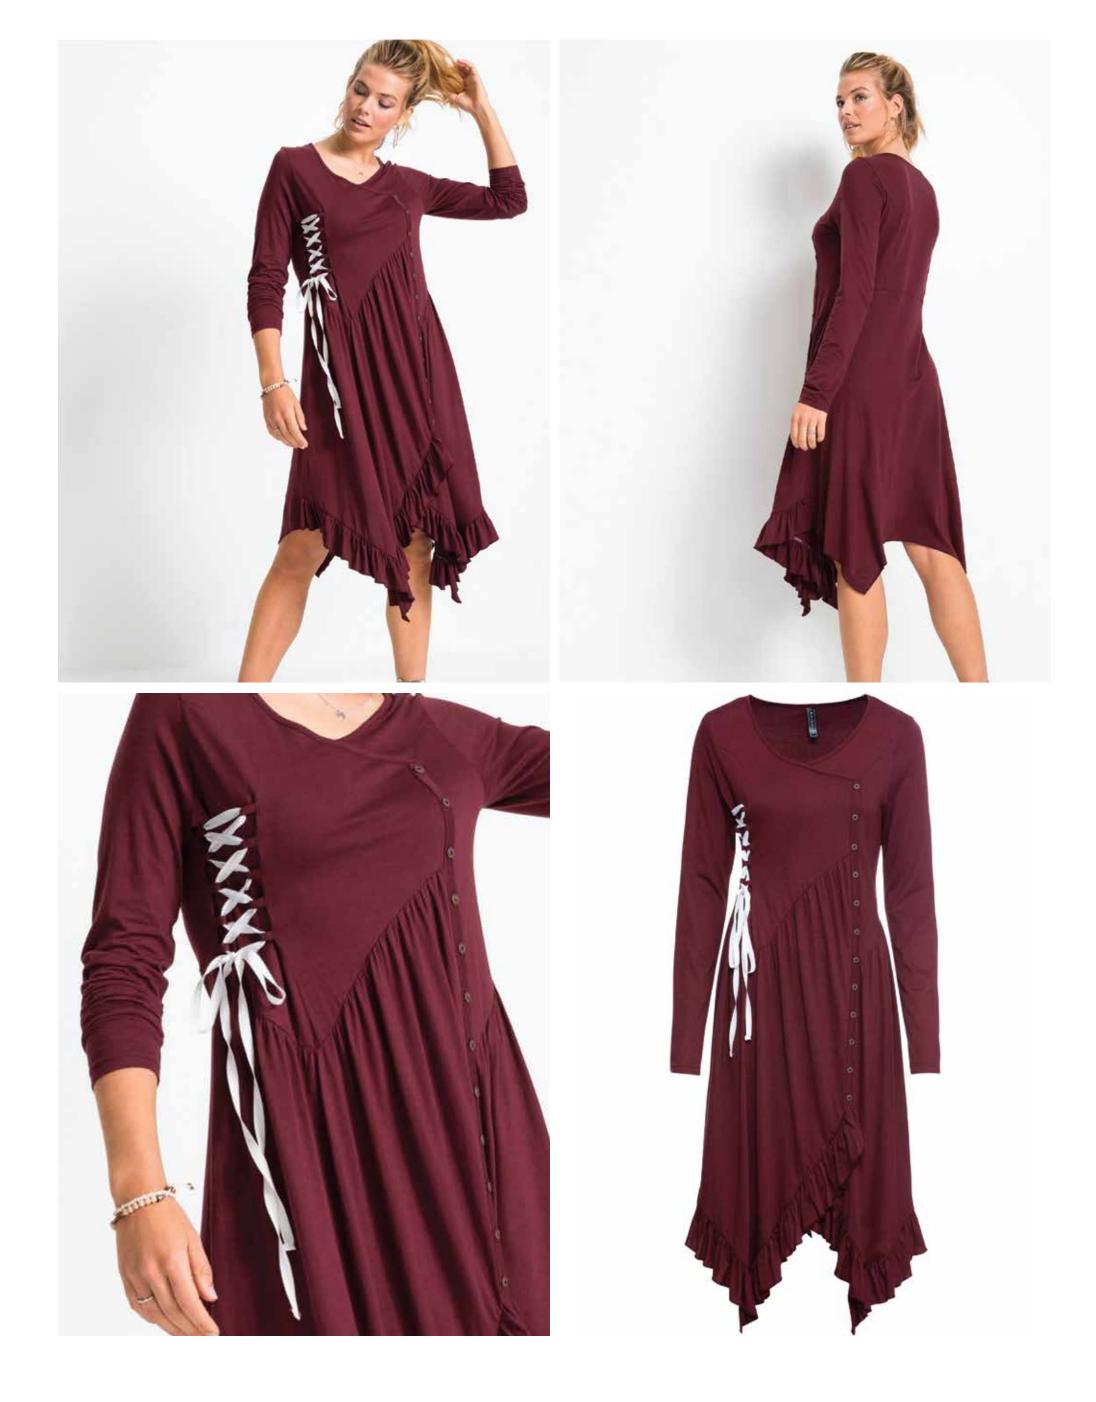

KFL - 5107 Ladies Dress Wrapped With Fancy Button

KFL - 5108 Ladies Sweat Casual Pant

KFL - 51113 Ladies Dress With Crochet Lace

KFL - 5110 Ladies Sweat Blazer With Fancy Stones

KFL - 5109 Ladies Sweatshirt Dress With Hood