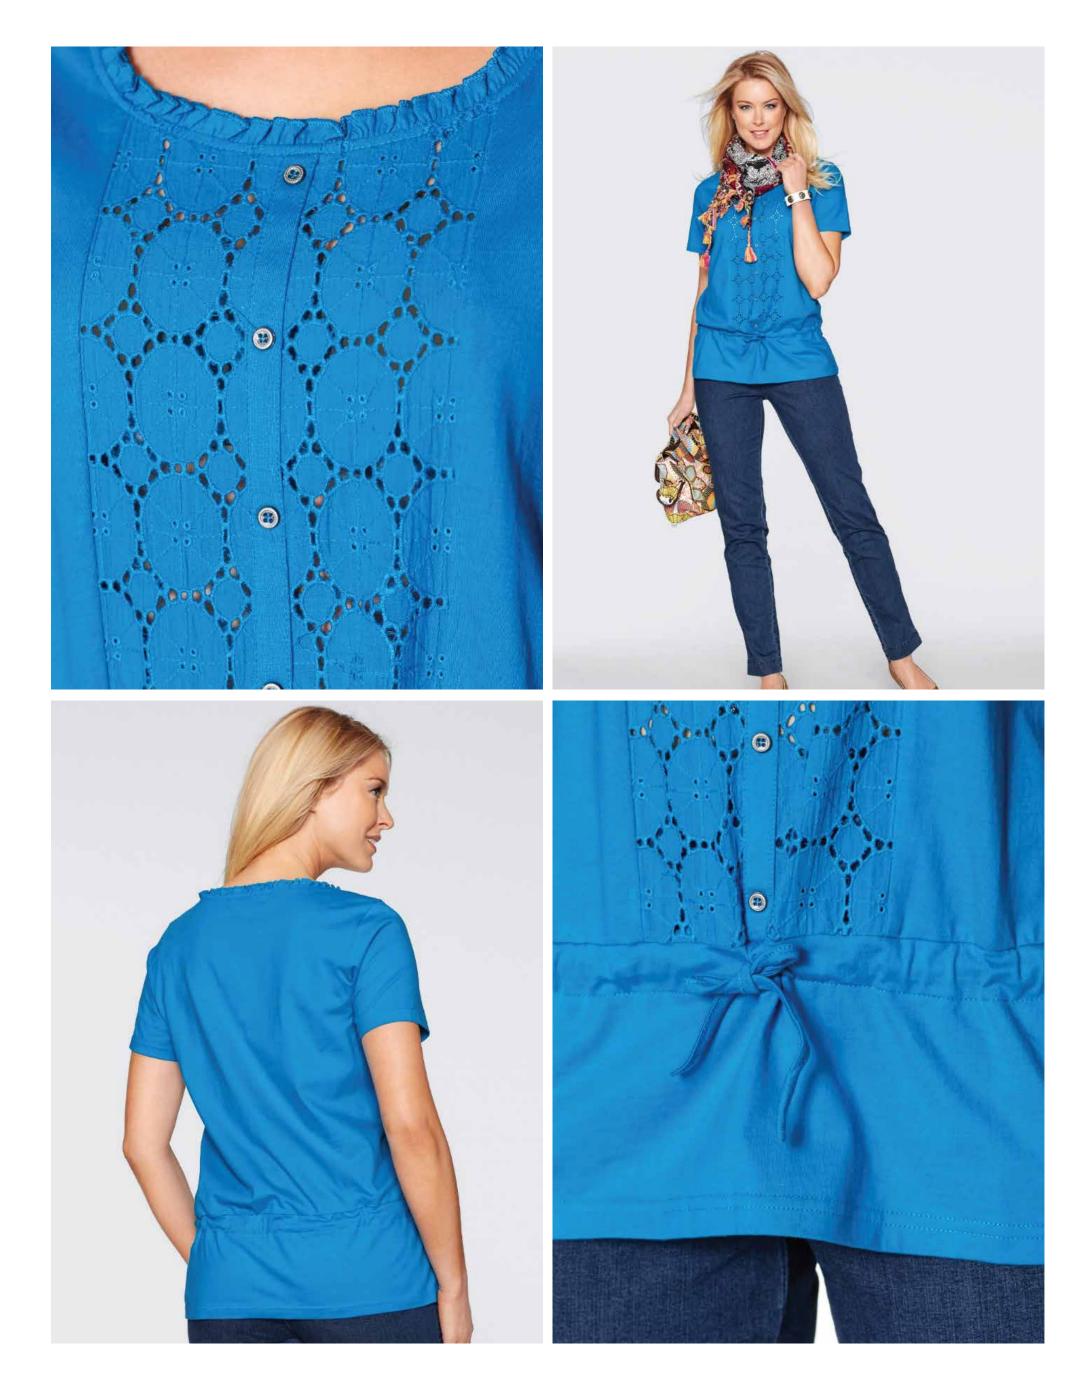

KFL-5129 Ladies Blazer

KFL-5130 Shirt With Metal Hot Fix Studs

KFL - 5104 Ladies Shirt With Knotted Optic

KFL - 5105 Ladies Sleeveless Dress, Waterfall Neck

KFL - 5106 Ladies Sleeveless Dress With Fancy Decorative Lace