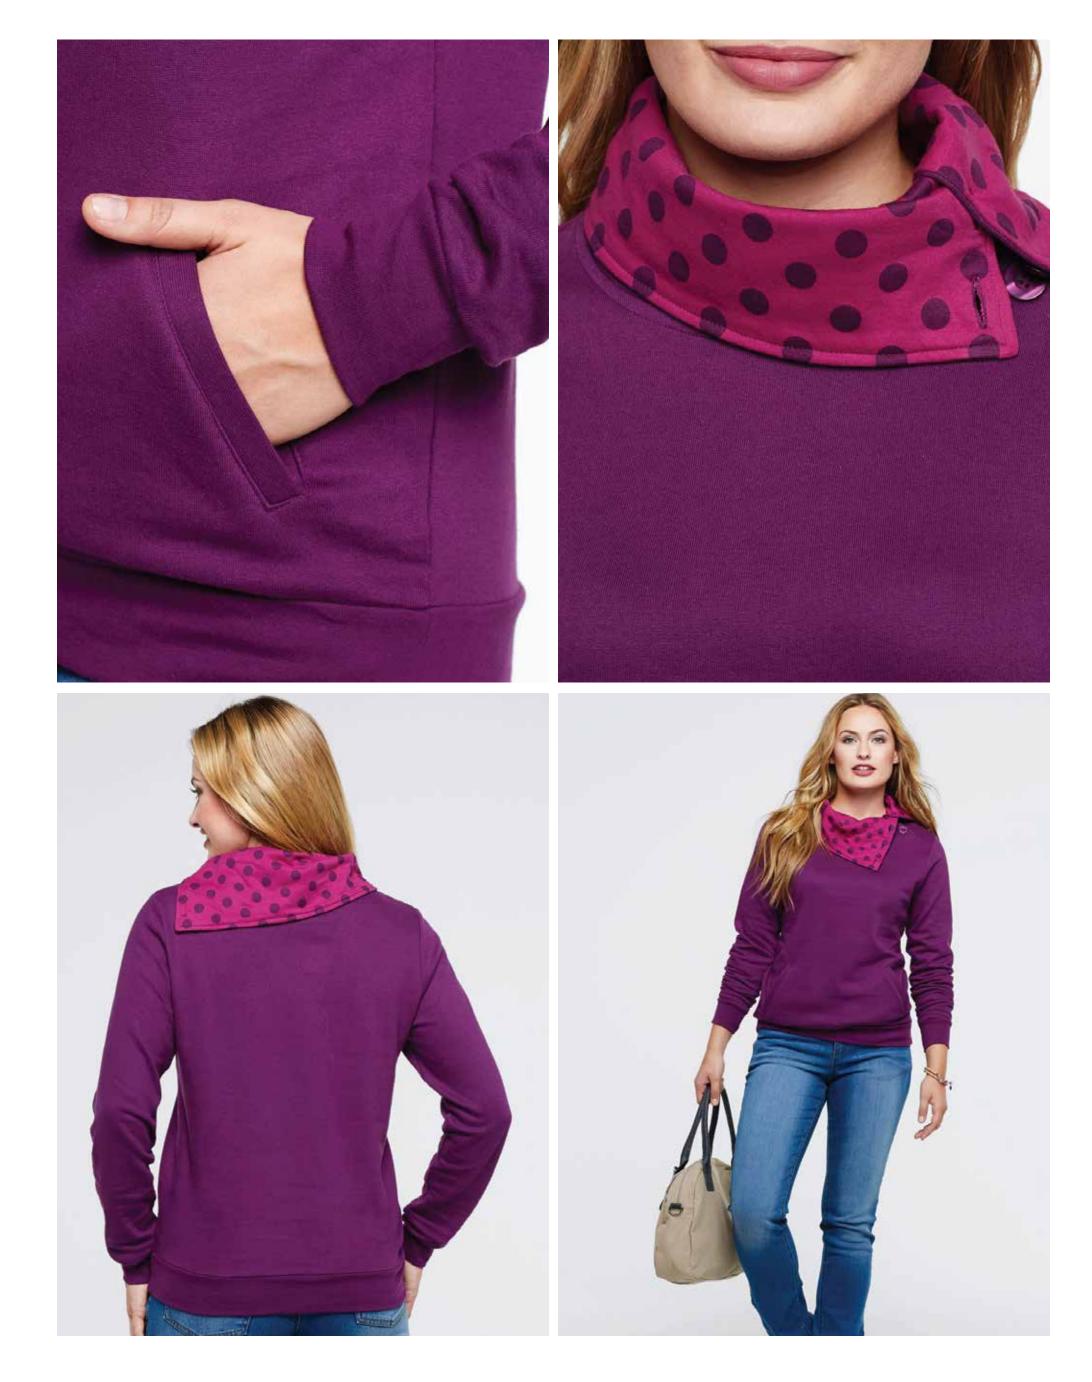

KFL-5124 Sweat Shirt With Hood

KFL-5125 Shirt Dress With Front Woven Digital Sublimation Print

KFL-5126 Shirt With Inserted Of Lace

KFL-5127 Dress 2 in 1 Optic Neck With Lace & Crushed Effect

KFL-5128 Sweat Shirt With Laydown Collar

KFL-5101 Ladies Shirt Long Sleeves, Crushed Effect

KFL -5102 Pack Of 2 (Shirt+Top)

KFL -5103 Ladies Sweat Shirt With Hood