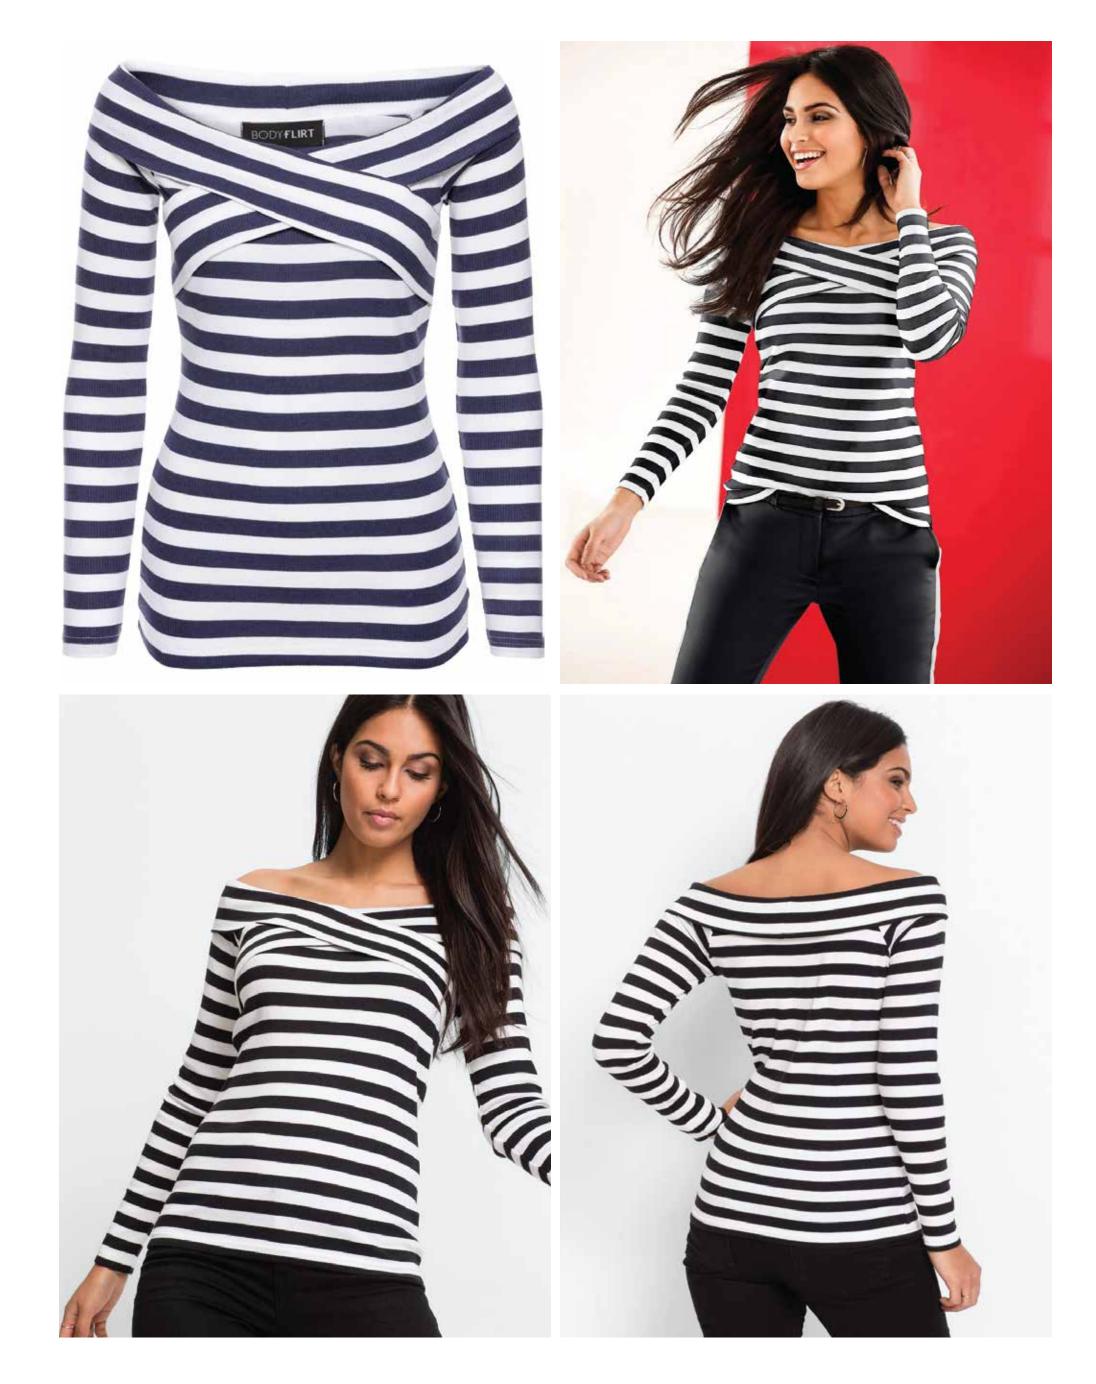

KFL-5129 Ladies Blazer

KFL-5130 Shirt With Metal Hot Fix Studs

KFL - 5104 Ladies Shirt With Knotted Optic

KFL - 5105 Ladies Sleeveless Dress, Waterfall Neck

KFL - 5106 Ladies Sleeveless Dress With Fancy Decorative Lace