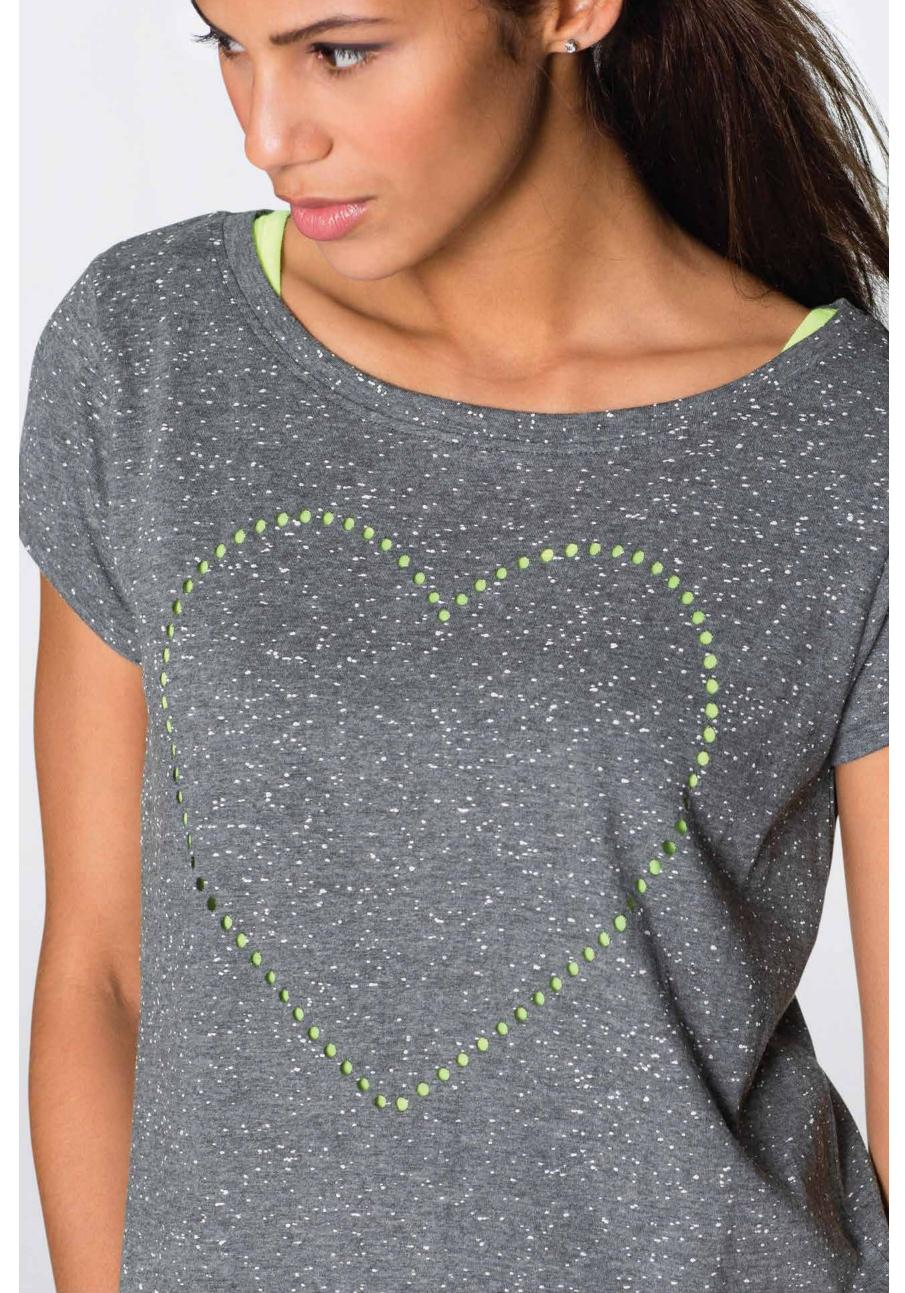

KFL-5101 Ladies Shirt Long Sleeves, Crushed Effect

KFL -5102 Pack Of 2 (Shirt+Top)

KFL -5103 Ladies Sweat Shirt With Hood